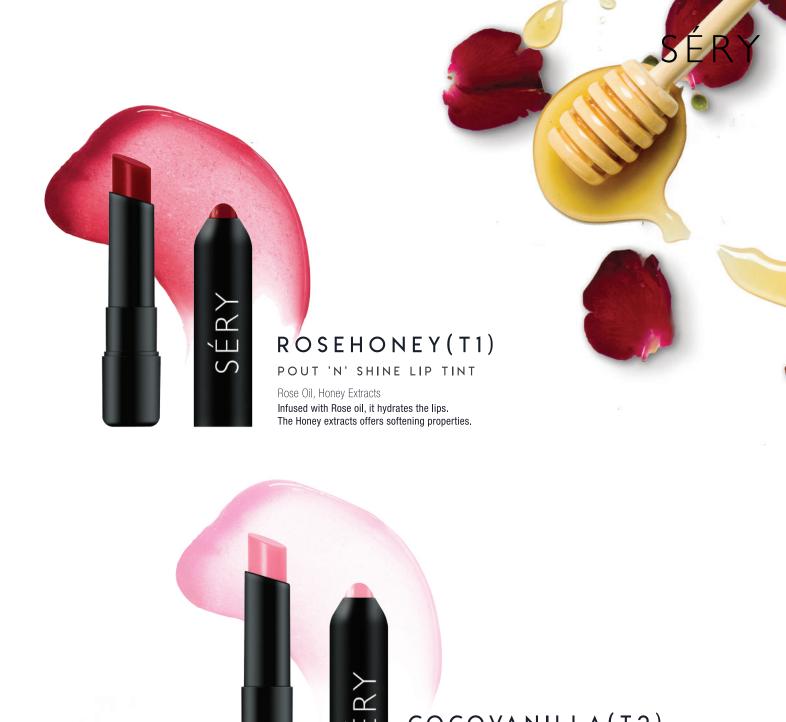

## POUT 'N' SHINE LIP TINT

Get a kiss-worthy pout anytime, anywhere with fun-flavored, tinted and luscious lippies! Drench your lips with these fun fruit-kissed lip tints that comes with the perfect combination of color and care. An amalgamation of two rich utterly butterly ingredients, a combination that makes the perfect pout. Special emollients keep the lips well hydrated, luscious and nourished all day long. The soothing agents additionally improve the natural tone of your lips with the ultra-volumizing effect.

Let the lip tint do the magic with that pout.

Flavored | Plumping Effect | Instantly Hydrates | Weightless | On-The-Move | Portable | Cruelty Free

13