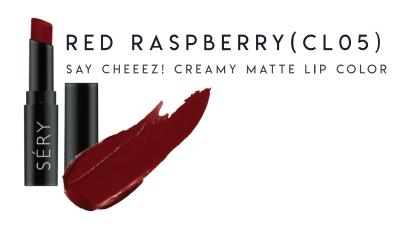

## SAY CHEEZ! CREAMY MATTE LIP COLOR

Desire the bold luscious lips? Our Say Cheeez! Creamy Matte Lipstick is here to provide you the right combination between bold and opulence. An advanced infusion of conditioning agents delivers a rich demi-matte luminous finish in just one glide. This moisture enriched formula creates a smooth three-dimensional color effect keeping the lips well hydrated all day long. The special technology of polymers with 'flex-form' complex.

#### Enriched with:

Red Raspberry: Packed with powerful antioxidants, it adds hydration to the lips, prevents moisture loss and offers UV-protection.

Vitamin E: Known for its anti-aging properties, it generates new skin cells and makes them softer.

3D Creamy Matte Finish | Dermatologically Tested | Weightless | Long-Lasting | On-The-Move | Portable | Cruelty Free