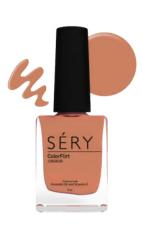

Jojoba Extract: It helps in skin lightening and conditioning

Removes Make-Up I Maintains pH Balance I Refreshes Instantly I Travel-Friendly I On-The-Move I Portable I Cruelty Free

Soap

Paint your nails with the color of flirt. SERY Color Flirt Nail Enamel is here to take care of nails with the colors that suits your busy lifestyle. This formulation is enriched with Avocado Oil and Vitamin E to nourish your nails while keeping them strong. SERY nail paint range seals nails for 6 days with a glossy shine that gives the ultimate finishing results. The chip-free and ultra-resistant formula offers unparalleled stability while settling easily and controlling yellowing of your nails. Our formulation has easy application with convenient drying time, apply two coats for intense payoff and long wear.

SOFT ALMOND AO 25 COLORFLIRT NAIL ENAMEL

CIDER SPICE AO 26 COLORFLIRT NAIL ENAMEL

COFFEE FOR ME AO 27 COLORFLIRT NAIL ENAMEL

ASH GREY AO 28 COLORFLIRT NAIL ENAMEL

STEAL TEAL AO 29 COLORFLIRT NAIL ENAMEL

HAWAIIAN BLUE AO 30 COLORFLIRT NAIL ENAMEL