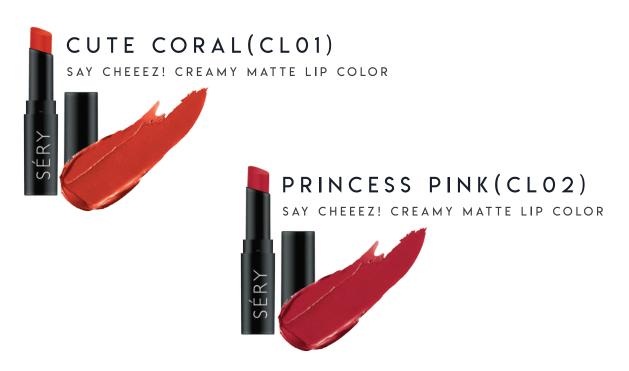

## SAY CHEEZ! CREAMY MATTE LIP COLOR

Desire the bold luscious lips? Our Say Cheeez! Creamy Matte Lipstick is here to provide you the right combination between bold and opulence. An advanced infusion of conditioning agents delivers a rich demi-matte luminous finish in just one glide. This moisture enriched formula creates a smooth three-dimensional color effect keeping the lips well hydrated all day long. The special technology of polymers with 'flex-form' complex.

Now, Say Cheeez! and get selfie-ready!

#### Enriched with:

Red Raspberry: Packed with powerful antioxidants, it adds hydration to the lips, prevents moisture loss and offers UV-protection.

Vitamin E: Known for its anti-aging properties, it generates new skin cells and makes them softer.

3D Creamy Matte Finish | Dermatologically Tested | Weightless | Long-Lasting | On-The-Move | Portable | Cruelty Free