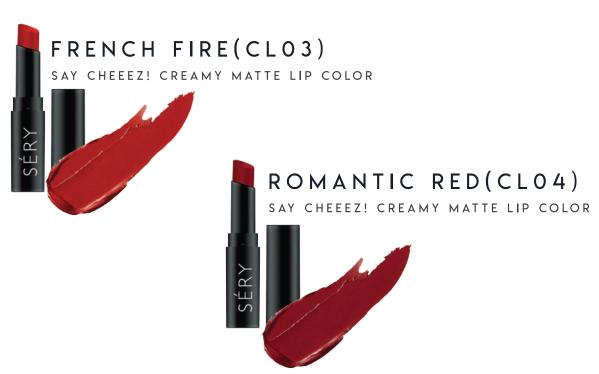

## SAY CHEEZ! CREAMY MATTE LIP COLOR

Desire the bold luscious lips? Our Say Cheeez! Creamy Matte Lipstick is here to provide you the right combination between bold and opulence. An advanced infusion of conditioning agents delivers a rich demi-matte luminous finish in just one glide. This moisture enriched formula creates a smooth three-dimensional color effect keeping the lips well hydrated all day long. The special technology of polymers with 'flex-form' complex.

Now, Say Cheeez! and get selfie-ready!

#### Enriched with:

Red Raspberry: Packed with powerful antioxidants, it adds hydration to the lips, prevents moisture loss and offers UV-protection.

Vitamin E: Known for its anti-aging properties, it generates new skin cells and makes them softer.

3D Creamy Matte Finish | Dermatologically Tested | Weightless | Long-Lasting | On-The-Move | Portable | Cruelty Free