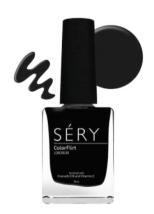

Jojoba Extract: It helps in skin lightening and conditioning

Removes Make-Up I Maintains pH Balance I Refreshes Instantly I Travel-Friendly I On-The-Move I Portable I Cruelty Free

Soap

Paint your nails with the color of flirt. SERY Color Flirt Nail Enamel is here to take care of nails with the colors that suits your busy lifestyle. This formulation is enriched with Avocado Oil and Vitamin E to nourish your nails while keeping them strong. SERY nail paint range seals nails for 6 days with a glossy shine that gives the ultimate finishing results. The chip-free and ultra-resistant formula offers unparalleled stability while settling easily and controlling yellowing of your nails. Our formulation has easy application with convenient drying time, apply two coats for intense payoff and long wear.

SHADOW GREY AO 20 COLORFLIRT NAIL ENAMEL

WHITE BEAUTY AO 21 COLORFLIRT NAIL ENAMEL

CHARCOAL BLACK AO 22 COLORFLIRT NAIL ENAMEL

RUSTIC ORANGE AO 23 COLORFLIRT NAIL ENAMEL

CARAMEL BITE AO 24
COLORFLIRT NAIL ENAMEL