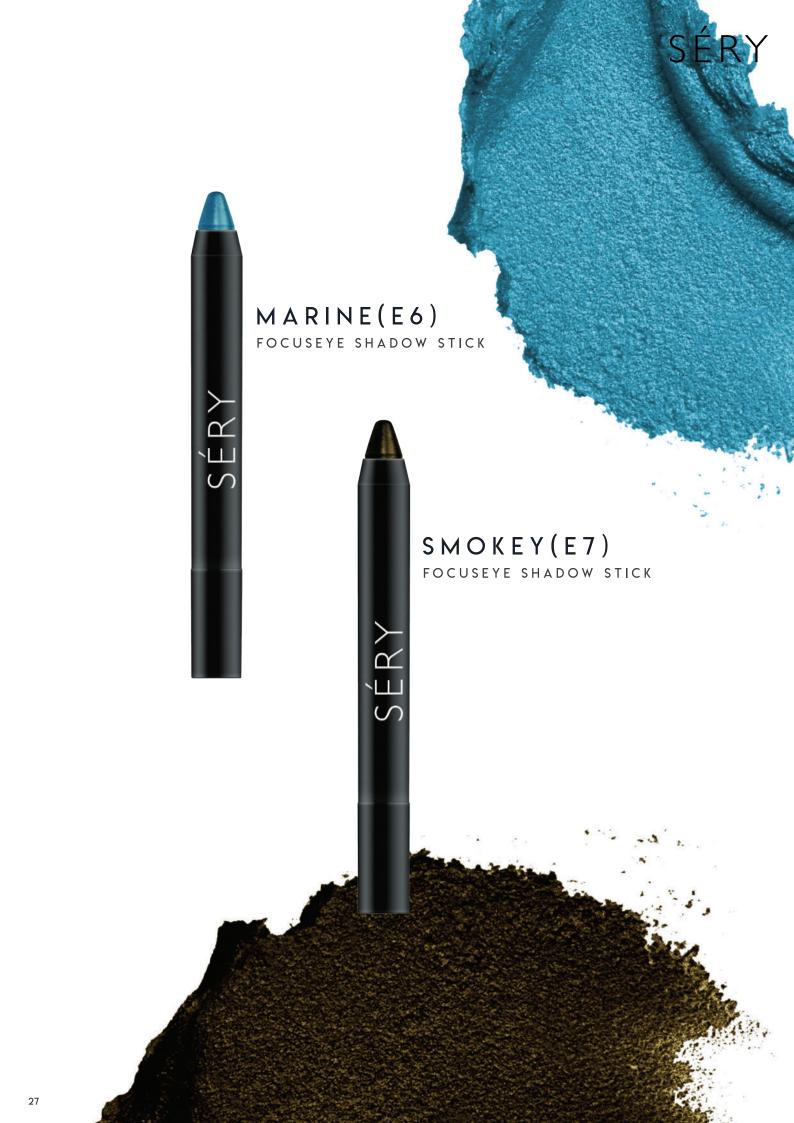

Shift your focus to these dazzling eye crayons and get mesmerizing eyes on-the-go with our versatile shadow stick. Glide the twist-up stick eye shadow for a smudge-free, quick-blend, rich color coverage. The precious ultra-fine pearls offers light-catching and a soft sculpting effect. The auto-fixing chrono-technology delivers transforming texture, which is immediately blendable and stays on for a long time.

Make your eyes a canvas and play with our wide range of shades.

#### Enriched with:

**Red Raspberry:** Packed with powerful antioxidants, it moisturizes the skin, makes it supple and hydrated.

Ultra-Fine Pearls | Highly Pigmented | Smudge-Free | Weightless | Long-Lasting | On-The-Move | Portable | Cruelty Free