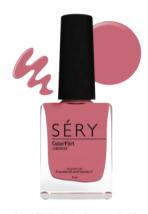

Jojoba Extract: It helps in skin lightening and conditioning

Removes Make-Up I Maintains pH Balance I Refreshes Instantly I Travel-Friendly I On-The-Move I Portable I Cruelty Free

Soap

Paint your nails with the color of flirt. SERY Color Flirt Nail Enamel is here to take care of nails with the colors that suits your busy lifestyle. This formulation is enriched with Avocado Oil and Vitamin E to nourish your nails while keeping them strong. SERY nail paint range seals nails for 6 days with a glossy shine that gives the ultimate finishing results. The chip-free and ultra-resistant formula offers unparalleled stability while settling easily and controlling yellowing of your nails. Our formulation has easy application with convenient drying time, apply two coats for intense payoff and long wear.

Let your nails have fun with colors!

#### Enriched with:

Vitamin E: helps in moisturizing nails and also support nail health by preventing cracked cuticles and dry skin around the nail bed. Avocado Oil: It helps heal dry and brittle nails. It keeps your nail soft and help in reducing the breakage.

#### Stronger | Long Lasting | Glossy Nails | Cruelty Free

Dranacustic

DREAMY PLUM AO-01 COLORFLIRT NAIL ENAMEL

CHERRY BERRY RED AO 02
COLORFLIRT NAIL ENAMEL

SÉRY
Color-Fire
100 and 100 an

ORANGE PUNCH AO 03 COLORFLIRT NAIL ENAMEL

PETAL PINK AO 09 COLORFLIRT NAIL ENAMEL

RUSTIC CHARM AO 10 COLORFLIRT NAIL ENAMEL

GLAZING PINK AO 11 COLORFLIRT NAIL ENAMEL

PINK PANACHE AO 12 COLORFLIRT NAIL ENAMEL

POP PINK AO 13 COLORFLIRT NAIL ENAMEL

SOFT MARSHMELLO AO 14 COLORFLIRT NAIL ENAMEL