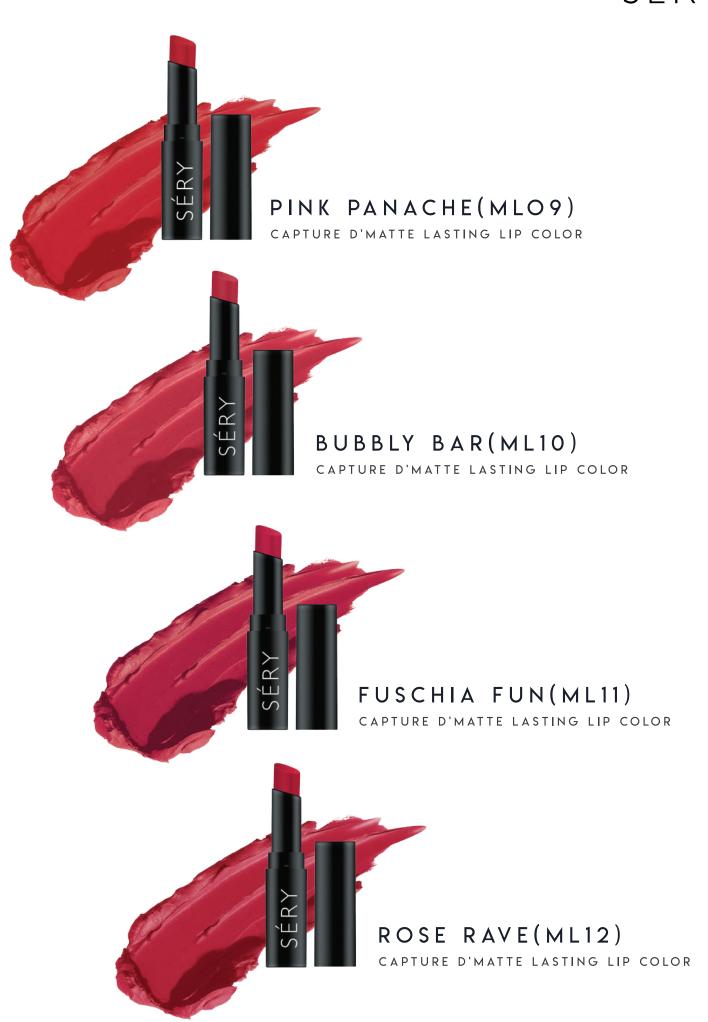

## CAPTURE D' MATTE LASTING LIP COLOR

Indulge in the ultimate matte-ness with the advanced infusion of silky, luxurious pigments designed to flatter all skin tones. This incredible slim lipstick with a long wearing, plush-matte texture delivers intense color pigments in just one stroke. The ultimate light-as-air formula glides on creamy for that extra comfort on application and gradually sets to a matte finish lasting all day long.

Complement all your moods with 18 high pay-off colors. Capture the shade and matte-moment!

Enriched with:

**Red Raspberry:** Packed with powerful antioxidants, it adds hydration to the lips, prevents moisture loss and offers UV-protection.

Plush-Matte Texture | Micronized Pigments | Weightless | Long-Lasting | On-The-Move | Portable | Cruelty Free