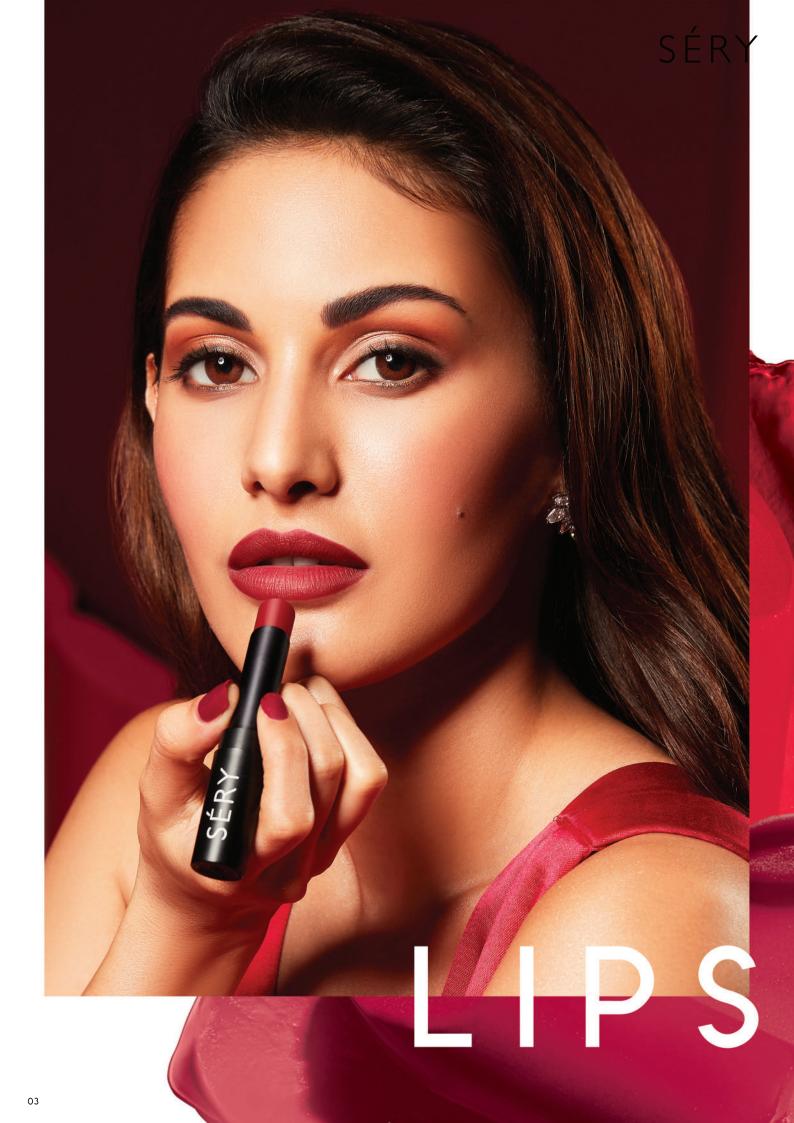

# LIPS 3

Capture D' Matte Lasting Lip Color Say Cheeez! Creamy Matte Lip Color Pout 'N' Shine Lip Tint

## CAPTURE D' MATTE LASTING LIP COLOR

Indulge in the ultimate matte-ness with the advanced infusion of silky, luxurious pigments designed to flatter all skin tones. This incredible slim lipstick with a long wearing, plush-matte texture delivers intense color pigments in just one stroke. The ultimate light-as-air formula glides on creamy for that extra comfort on application and gradually sets to a matte finish lasting all day long.

Complement all your moods with 18 high pay-off colors. Capture the shade and matte-moment!

Enriched with:

**Red Raspberry:** Packed with powerful antioxidants, it adds hydration to the lips, prevents moisture loss and offers UV-protection.

Plush-Matte Texture | Micronized Pigments | Weightless | Long-Lasting | On-The-Move | Portable | Cruelty Free