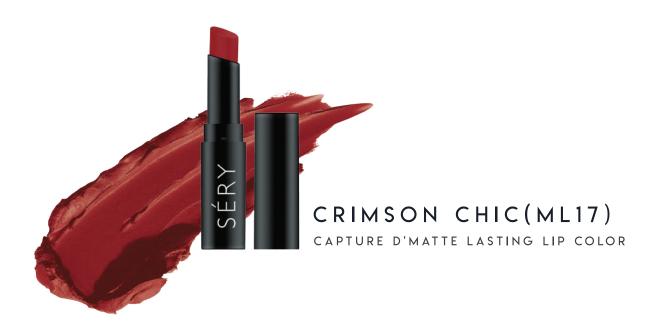

## CAPTURE D' MATTE LASTING LIP COLOR

Indulge in the ultimate matte-ness with the advanced infusion of silky, luxurious pigments designed to flatter all skin tones. This incredible slim lipstick with a long wearing, plush-matte texture delivers intense color pigments in just one stroke. The ultimate light-as-air formula glides on creamy for that extra comfort on application and gradually sets to a matte finish lasting all day long.

Complement all your moods with 18 high pay-off colors. Capture the shade and matte-moment!

Enriched with:

**Red Raspberry:** Packed with powerful antioxidants, it adds hydration to the lips, prevents moisture loss and offers UV-protection.

Plush-Matte Texture | Micronized Pigments | Weightless | Long-Lasting | On-The-Move | Portable | Cruelty Free