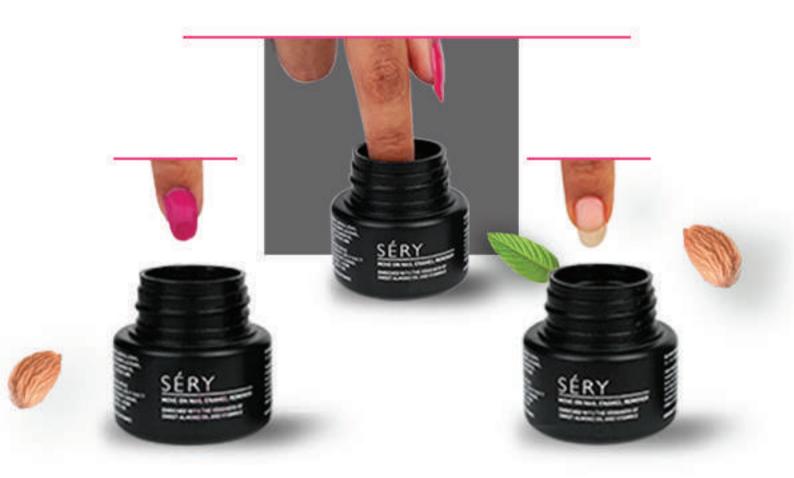

## MOVE-ON NAIL ENAMEL REMOVER

SÉRY Instant Move-On Nail Enamel Remover is an on-the-move and a mess-free product that makes your removing nail paint easier. Now you can enjoy frequent nail paint changes, making our nail grooming easier like never before. To take extra care of your nails with Sweet Almond Oil and Vitamin E. Hydrate and nourish your nails with this gentle enamel remover for effective results.

#### Enriched with:

Almond Oil: Nourishes your nails while protecting them nail peeling, cracking, dryness and breakage.

Vitamin E: Known for its nourishing properties, it generates new nail cells and makes them softer like never before.

Hydrate & Nourish Nailsl Highly Effectivel Mess Freel On-The-Movel Portablel Cruelty Free