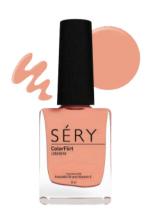

Jojoba Extract: It helps in skin lightening and conditioning

Removes Make-Up I Maintains pH Balance I Refreshes Instantly I Travel-Friendly I On-The-Move I Portable I Cruelty Free

Soap

Paint your nails with the color of flirt. SERY Color Flirt Nail Enamel is here to take care of nails with the colors that suits your busy lifestyle. This formulation is enriched with Avocado Oil and Vitamin E to nourish your nails while keeping them strong. SERY nail paint range seals nails for 6 days with a glossy shine that gives the ultimate finishing results. The chip-free and ultra-resistant formula offers unparalleled stability while settling easily and controlling yellowing of your nails. Our formulation has easy application with convenient drying time, apply two coats for intense payoff and long wear.

Let your nails have fun with colors!

#### Enriched with:

Vitamin E: helps in moisturizing nails and also support nail health by preventing cracked cuticles and dry skin around the nail bed. Avocado Oil: It helps heal dry and brittle nails. It keeps your nail soft and help in reducing the breakage.

#### Stronger | Long Lasting | Glossy Nails | Cruelty Free

Dranacustic

DREAMY PLUM AO-01 COLORFLIRT NAIL ENAMEL

CHERRY BERRY RED AO 02
COLORFLIRT NAIL ENAMEL

SÉRY
Color-Fire
100 and 100 an

ORANGE PUNCH AO 03 COLORFLIRT NAIL ENAMEL