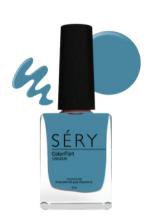

Jojoba Extract: It helps in skin lightening and conditioning

Removes Make-Up I Maintains pH Balance I Refreshes Instantly I Travel-Friendly I On-The-Move I Portable I Cruelty Free

Soap

Paint your nails with the color of flirt. SERY Color Flirt Nail Enamel is here to take care of nails with the colors that suits your busy lifestyle. This formulation is enriched with Avocado Oil and Vitamin E to nourish your nails while keeping them strong. SERY nail paint range seals nails for 6 days with a glossy shine that gives the ultimate finishing results. The chip-free and ultra-resistant formula offers unparalleled stability while settling easily and controlling yellowing of your nails. Our formulation has easy application with convenient drying time, apply two coats for intense payoff and long wear.

Let your nails have fun with colors!

#### Enriched with:

Vitamin E: helps in moisturizing nails and also support nail health by preventing cracked cuticles and dry skin around the nail bed. Avocado Oil: It helps heal dry and brittle nails. It keeps your nail soft and help in reducing the breakage.

#### Stronger | Long Lasting | Glossy Nails | Cruelty Free

Dranacustic

DREAMY PLUM AO-01 COLORFLIRT NAIL ENAMEL

CHERRY BERRY RED AO 02
COLORFLIRT NAIL ENAMEL

SÉRY
Color-Fire
100 and 100 an

ORANGE PUNCH AO 03 COLORFLIRT NAIL ENAMEL