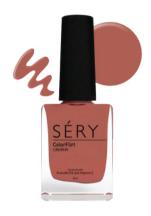

Jojoba Extract: It helps in skin lightening and conditioning

Removes Make-Up I Maintains pH Balance I Refreshes Instantly I Travel-Friendly I On-The-Move I Portable I Cruelty Free

Soap

Paint your nails with the color of flirt. SERY Color Flirt Nail Enamel is here to take care of nails with the colors that suits your busy lifestyle. This formulation is enriched with Avocado Oil and Vitamin E to nourish your nails while keeping them strong. SERY nail paint range seals nails for 6 days with a glossy shine that gives the ultimate finishing results. The chip-free and ultra-resistant formula offers unparalleled stability while settling easily and controlling yellowing of your nails. Our formulation has easy application with convenient drying time, apply two coats for intense payoff and long wear.

Let your nails have fun with colors!

#### Enriched with:

Vitamin E: helps in moisturizing nails and also support nail health by preventing cracked cuticles and dry skin around the nail bed. Avocado Oil: It helps heal dry and brittle nails. It keeps your nail soft and help in reducing the breakage.

#### Stronger | Long Lasting | Glossy Nails | Cruelty Free

Dranacustic

DREAMY PLUM AO-01 COLORFLIRT NAIL ENAMEL

CHERRY BERRY RED AO 02
COLORFLIRT NAIL ENAMEL

SÉRY
Color-Fire
100 and 100 an

ORANGE PUNCH AO 03 COLORFLIRT NAIL ENAMEL