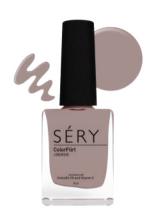

Jojoba Extract: It helps in skin lightening and conditioning

Removes Make-Up I Maintains pH Balance I Refreshes Instantly I Travel-Friendly I On-The-Move I Portable I Cruelty Free

Soap

Paint your nails with the color of flirt. SERY Color Flirt Nail Enamel is here to take care of nails with the colors that suits your busy lifestyle. This formulation is enriched with Avocado Oil and Vitamin E to nourish your nails while keeping them strong. SERY nail paint range seals nails for 6 days with a glossy shine that gives the ultimate finishing results. The chip-free and ultra-resistant formula offers unparalleled stability while settling easily and controlling yellowing of your nails. Our formulation has easy application with convenient drying time, apply two coats for intense payoff and long wear.

Let your nails have fun with colors!

#### Enriched with:

Vitamin E: helps in moisturizing nails and also support nail health by preventing cracked cuticles and dry skin around the nail bed. Avocado Oil: It helps heal dry and brittle nails. It keeps your nail soft and help in reducing the breakage.

#### Stronger | Long Lasting | Glossy Nails | Cruelty Free

Dranacustic

DREAMY PLUM AO-01 COLORFLIRT NAIL ENAMEL

CHERRY BERRY RED AO 02
COLORFLIRT NAIL ENAMEL

SÉRY
Color-Fire
100 and 100 an

ORANGE PUNCH AO 03 COLORFLIRT NAIL ENAMEL