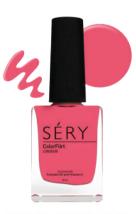

Jojoba Extract: It helps in skin lightening and conditioning

Removes Make-Up I Maintains pH Balance I Refreshes Instantly I Travel-Friendly I On-The-Move I Portable I Cruelty Free

Soap

Paint your nails with the color of flirt. SERY Color Flirt Nail Enamel is here to take care of nails with the colors that suits your busy lifestyle. This formulation is enriched with Avocado Oil and Vitamin E to nourish your nails while keeping them strong. SERY nail paint range seals nails for 6 days with a glossy shine that gives the ultimate finishing results. The chip-free and ultra-resistant formula offers unparalleled stability while settling easily and controlling yellowing of your nails. Our formulation has easy application with convenient drying time, apply two coats for intense payoff and long wear.

Let your nails have fun with colors!

#### Enriched with:

Vitamin E: helps in moisturizing nails and also support nail health by preventing cracked cuticles and dry skin around the nail bed. Avocado Oil: It helps heal dry and brittle nails. It keeps your nail soft and help in reducing the breakage.

#### Stronger | Long Lasting | Glossy Nails | Cruelty Free

Dranacustic

DREAMY PLUM AO-01 COLORFLIRT NAIL ENAMEL

CHERRY BERRY RED AO 02
COLORFLIRT NAIL ENAMEL

SÉRY
Color-Fire
100 and 100 an

ORANGE PUNCH AO 03 COLORFLIRT NAIL ENAMEL

CRANBERRY CANDY AO 04 COLORFLIRT NAIL ENAMEL

FIRE ORANGE AO 05 COLORFLIRT NAIL ENAMEL

CORAL CRUSH AO 06 COLORFLIRT NAIL ENAMEL

FUSCHIA FLIRT AO 07 COLORFLIRT NAIL ENAMEL

PINK PLAY AO 08 COLORFLIRT NAIL ENAMEL