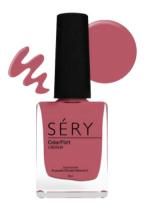

Jojoba Extract: It helps in skin lightening and conditioning

Removes Make-Up I Maintains pH Balance I Refreshes Instantly I Travel-Friendly I On-The-Move I Portable I Cruelty Free

Soap

Paint your nails with the color of flirt. SERY Color Flirt Nail Enamel is here to take care of nails with the colors that suits your busy lifestyle. This formulation is enriched with Avocado Oil and Vitamin E to nourish your nails while keeping them strong. SERY nail paint range seals nails for 6 days with a glossy shine that gives the ultimate finishing results. The chip-free and ultra-resistant formula offers unparalleled stability while settling easily and controlling yellowing of your nails. Our formulation has easy application with convenient drying time, apply two coats for intense payoff and long wear.

Let your nails have fun with colors!

#### Enriched with:

Vitamin E: helps in moisturizing nails and also support nail health by preventing cracked cuticles and dry skin around the nail bed. Avocado Oil: It helps heal dry and brittle nails. It keeps your nail soft and help in reducing the breakage.

#### Stronger | Long Lasting | Glossy Nails | Cruelty Free

Dranacustic

DREAMY PLUM AO-01 COLORFLIRT NAIL ENAMEL

CHERRY BERRY RED AO 02
COLORFLIRT NAIL ENAMEL

SÉRY
Color-Fire
100 and 100 an

ORANGE PUNCH AO 03 COLORFLIRT NAIL ENAMEL

PETAL PINK AO 09 COLORFLIRT NAIL ENAMEL

RUSTIC CHARM AO 10 COLORFLIRT NAIL ENAMEL

GLAZING PINK AO 11 COLORFLIRT NAIL ENAMEL

PINK PANACHE AO 12 COLORFLIRT NAIL ENAMEL

POP PINK AO 13 COLORFLIRT NAIL ENAMEL

SOFT MARSHMELLO AO 14 COLORFLIRT NAIL ENAMEL