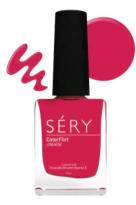

Jojoba Extract: It helps in skin lightening and conditioning

Removes Make-Up I Maintains pH Balance I Refreshes Instantly I Travel-Friendly I On-The-Move I Portable I Cruelty Free

Soap

Paint your nails with the color of flirt. SERY Color Flirt Nail Enamel is here to take care of nails with the colors that suits your busy lifestyle. This formulation is enriched with Avocado Oil and Vitamin E to nourish your nails while keeping them strong. SERY nail paint range seals nails for 6 days with a glossy shine that gives the ultimate finishing results. The chip-free and ultra-resistant formula offers unparalleled stability while settling easily and controlling yellowing of your nails. Our formulation has easy application with convenient drying time, apply two coats for intense payoff and long wear.

Let your nails have fun with colors!

#### Enriched with:

Vitamin E: helps in moisturizing nails and also support nail health by preventing cracked cuticles and dry skin around the nail bed. Avocado Oil: It helps heal dry and brittle nails. It keeps your nail soft and help in reducing the breakage.

CRANBERRY CANDY AO 04 COLORFLIRT NAIL ENAMEL

FIRE ORANGE AO 05 COLORFLIRT NAIL ENAMEL

CORAL CRUSH AO 06 COLORFLIRT NAIL ENAMEL

FUSCHIA FLIRT AO 07 COLORFLIRT NAIL ENAMEL

PINK PLAY AO 08 COLORFLIRT NAIL ENAMEL