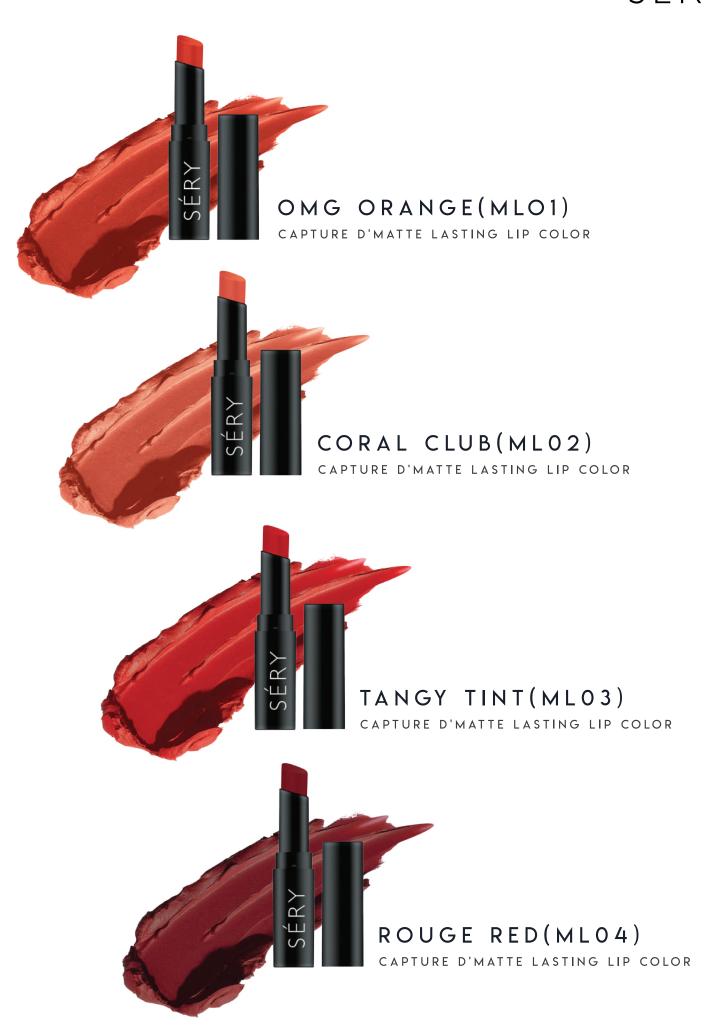

## CAPTURE D' MATTE LASTING LIP COLOR

Indulge in the ultimate matte-ness with the advanced infusion of silky, luxurious pigments designed to flatter all skin tones. This incredible slim lipstick with a long wearing, plush-matte texture delivers intense color pigments in just one stroke. The ultimate light-as-air formula glides on creamy for that extra comfort on application and gradually sets to a matte finish lasting all day long.

Complement all your moods with 18 high pay-off colors. Capture the shade and matte-moment!

Enriched with:

**Red Raspberry:** Packed with powerful antioxidants, it adds hydration to the lips, prevents moisture loss and offers UV-protection.