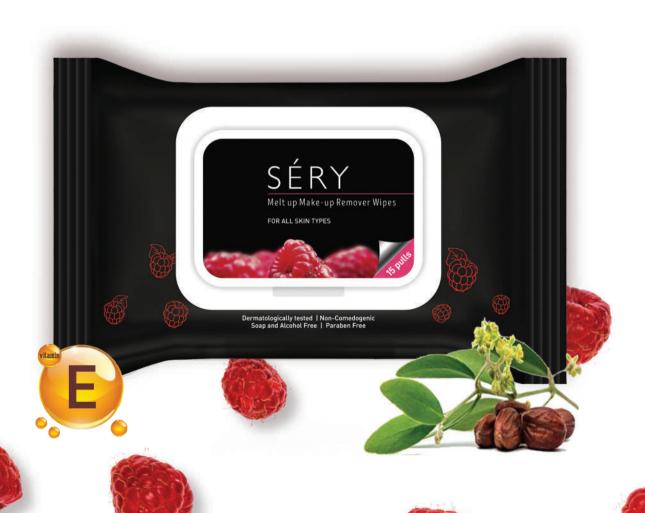

### MELT UP MAKE-UP REMOVER WIPES

Cleanse your skin thoroughly while going to sleep every night. SÉRY Melt up Make-up Remover Wipes is travel friendly and is most convenient to use while you are running on a busy day schedule. These ultra-soft wipes melts away all traces of water-proof make-up like mascara, dirt and grime effectively. Non-woven, spun-lace fabric feels so light which doesn't stress or strip the natural moisture of the skin. The micellar water formula within the each wipe deeply cleans impurities, soothes and tones the skin at the same time. It protects you from all environmental factors such as dirt, dust & pollution and keeps the skin stress-free.

Pack your travel pouch and refresh your skin on the go!

#### **Enriched With:**

Red Raspberry: It has powerful nourishing properties and offers UV protection with anti-aging benefits. Vitamin E: It hydrates tones and moisturizes skin efficiently. It also fights from environmental stress

Jojoba Extract: It helps in skin lightening and conditioning

Removes Make-Up I Maintains pH Balance I Refreshes Instantly I Travel-Friendly I On-The-Move I Portable I Cruelty Free

Soap

Paint your nails with the color of flirt. SERY Color Flirt Nail Enamel is here to take care of nails with the colors that suits your busy lifestyle. This formulation is enriched with Avocado Oil and Vitamin E to nourish your nails while keeping them strong. SERY nail paint range seals nails for 6 days with a glossy shine that gives the ultimate finishing results. The chip-free and ultra-resistant formula offers unparalleled stability while settling easily and controlling yellowing of your nails. Our formulation has easy application with convenient drying time, apply two coats for intense payoff and long wear.