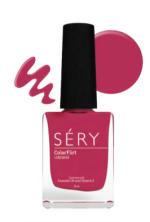

Jojoba Extract: It helps in skin lightening and conditioning

Removes Make-Up I Maintains pH Balance I Refreshes Instantly I Travel-Friendly I On-The-Move I Portable I Cruelty Free

Soap

Paint your nails with the color of flirt. SERY Color Flirt Nail Enamel is here to take care of nails with the colors that suits your busy lifestyle. This formulation is enriched with Avocado Oil and Vitamin E to nourish your nails while keeping them strong. SERY nail paint range seals nails for 6 days with a glossy shine that gives the ultimate finishing results. The chip-free and ultra-resistant formula offers unparalleled stability while settling easily and controlling yellowing of your nails. Our formulation has easy application with convenient drying time, apply two coats for intense payoff and long wear.

Let your nails have fun with colors!

#### Enriched with:

Vitamin E: helps in moisturizing nails and also support nail health by preventing cracked cuticles and dry skin around the nail bed. Avocado Oil: It helps heal dry and brittle nails. It keeps your nail soft and help in reducing the breakage.

PETAL PINK AO 09 COLORFLIRT NAIL ENAMEL

RUSTIC CHARM AO 10 COLORFLIRT NAIL ENAMEL

GLAZING PINK AO 11 COLORFLIRT NAIL ENAMEL

PINK PANACHE AO 12 COLORFLIRT NAIL ENAMEL

POP PINK AO 13 COLORFLIRT NAIL ENAMEL

SOFT MARSHMELLO AO 14 COLORFLIRT NAIL ENAMEL

TRICKY PURPLE AO 15 COLORFLIRT NAIL ENAMEL

LAVENDER AO 16 COLORFLIRT NAIL ENAMEL

PRINCESS GRACE AO 17 COLORFLIRT NAIL ENAMEL

SOOTHING LILAC AO 18 COLORFLIRT NAIL ENAMEL

SEA BED AO 19 COLORFLIRT NAIL ENAMEL