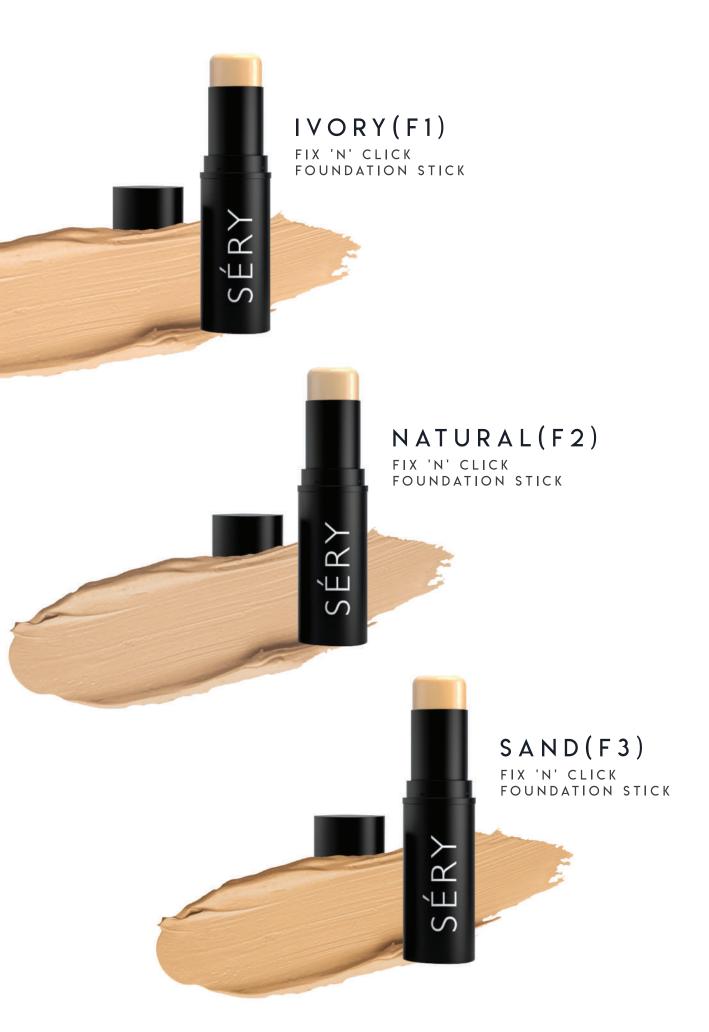

# FIX 'N' CLICK FOUNDATION STICK

A flawless skin is on top of every woman's wishlist. Achieve this instantly with a perfect blend of our easily buildable Fix 'N' Click Foundation Stick. This creamy, self-setting foundation with long-lasting, buildable coverage glides effortlessly to give your skin a soft, velvety touch. The highly pigmented and weightless formula blends seamlessly into your skin, giving you the most natural-looking finish.

Your foundation will just glide on!

#### Enriched with:

Red Raspberry: It acts as a non-comedogenic moisturizer, keeping the skin cells young and hydrated.

White Clay: It works as a very mild exfoliant, gently removing dry skin cells to leave your skin clarified and glowing, instantly.

Self-Setting | Creamy Texture | Highly-Pigmented | Perfect For All Skin Types | Weightless | Long Lasting | On-The-Move | Portable | Cruelty Free

arahane Pracarvativa