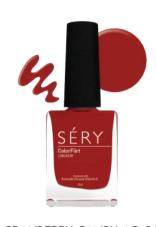

Jojoba Extract: It helps in skin lightening and conditioning

Removes Make-Up I Maintains pH Balance I Refreshes Instantly I Travel-Friendly I On-The-Move I Portable I Cruelty Free

Soap

Paint your nails with the color of flirt. SERY Color Flirt Nail Enamel is here to take care of nails with the colors that suits your busy lifestyle. This formulation is enriched with Avocado Oil and Vitamin E to nourish your nails while keeping them strong. SERY nail paint range seals nails for 6 days with a glossy shine that gives the ultimate finishing results. The chip-free and ultra-resistant formula offers unparalleled stability while settling easily and controlling yellowing of your nails. Our formulation has easy application with convenient drying time, apply two coats for intense payoff and long wear.

Let your nails have fun with colors!

#### Enriched with:

Vitamin E: helps in moisturizing nails and also support nail health by preventing cracked cuticles and dry skin around the nail bed. Avocado Oil: It helps heal dry and brittle nails. It keeps your nail soft and help in reducing the breakage.

#### Stronger | Long Lasting | Glossy Nails | Cruelty Free

Dranacustic

DREAMY PLUM AO-01 COLORFLIRT NAIL ENAMEL

CHERRY BERRY RED AO 02
COLORFLIRT NAIL ENAMEL

SÉRY
Color-Fire
100 and 100 an

ORANGE PUNCH AO 03 COLORFLIRT NAIL ENAMEL