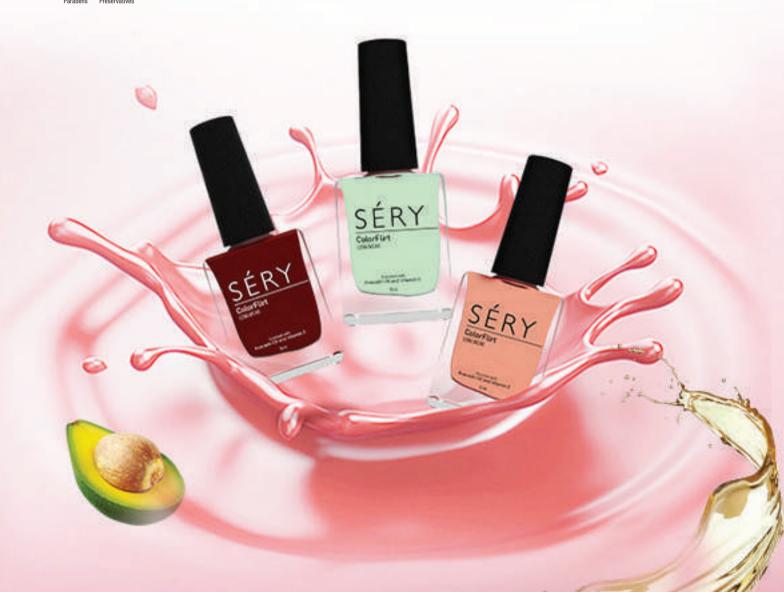

Jojoba Extract: It helps in skin lightening and conditioning

Removes Make-Up I Maintains pH Balance I Refreshes Instantly I Travel-Friendly I On-The-Move I Portable I Cruelty Free

Soap

Paint your nails with the color of flirt. SERY Color Flirt Nail Enamel is here to take care of nails with the colors that suits your busy lifestyle. This formulation is enriched with Avocado Oil and Vitamin E to nourish your nails while keeping them strong. SERY nail paint range seals nails for 6 days with a glossy shine that gives the ultimate finishing results. The chip-free and ultra-resistant formula offers unparalleled stability while settling easily and controlling yellowing of your nails. Our formulation has easy application with convenient drying time, apply two coats for intense payoff and long wear.

Let your nails have fun with colors!

#### Enriched with:

Vitamin E: helps in moisturizing nails and also support nail health by preventing cracked cuticles and dry skin around the nail bed. Avocado Oil: It helps heal dry and brittle nails. It keeps your nail soft and help in reducing the breakage.

#### Stronger | Long Lasting | Glossy Nails | Cruelty Free

Dranacustic

DREAMY PLUM AO-01 COLORFLIRT NAIL ENAMEL

CHERRY BERRY RED AO 02
COLORFLIRT NAIL ENAMEL

SÉRY
Color-Fire
100 and 100 an

ORANGE PUNCH AO 03 COLORFLIRT NAIL ENAMEL