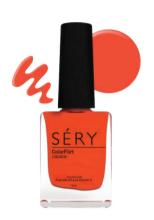

Jojoba Extract: It helps in skin lightening and conditioning

Removes Make-Up I Maintains pH Balance I Refreshes Instantly I Travel-Friendly I On-The-Move I Portable I Cruelty Free

Soap

Paint your nails with the color of flirt. SERY Color Flirt Nail Enamel is here to take care of nails with the colors that suits your busy lifestyle. This formulation is enriched with Avocado Oil and Vitamin E to nourish your nails while keeping them strong. SERY nail paint range seals nails for 6 days with a glossy shine that gives the ultimate finishing results. The chip-free and ultra-resistant formula offers unparalleled stability while settling easily and controlling yellowing of your nails. Our formulation has easy application with convenient drying time, apply two coats for intense payoff and long wear.

Let your nails have fun with colors!

#### Enriched with:

Vitamin E: helps in moisturizing nails and also support nail health by preventing cracked cuticles and dry skin around the nail bed. Avocado Oil: It helps heal dry and brittle nails. It keeps your nail soft and help in reducing the breakage.

#### Stronger | Long Lasting | Glossy Nails | Cruelty Free

Dranacustic

DREAMY PLUM AO-01 COLORFLIRT NAIL ENAMEL

CHERRY BERRY RED AO 02
COLORFLIRT NAIL ENAMEL

SÉRY
Color-Fire
100 and 100 an

ORANGE PUNCH AO 03 COLORFLIRT NAIL ENAMEL

CRANBERRY CANDY AO 04 COLORFLIRT NAIL ENAMEL

FIRE ORANGE AO 05 COLORFLIRT NAIL ENAMEL

CORAL CRUSH AO 06 COLORFLIRT NAIL ENAMEL

FUSCHIA FLIRT AO 07 COLORFLIRT NAIL ENAMEL

PINK PLAY AO 08 COLORFLIRT NAIL ENAMEL