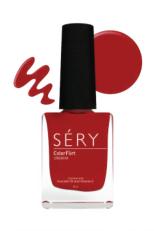

Jojoba Extract: It helps in skin lightening and conditioning

Removes Make-Up I Maintains pH Balance I Refreshes Instantly I Travel-Friendly I On-The-Move I Portable I Cruelty Free

Soap

Paint your nails with the color of flirt. SERY Color Flirt Nail Enamel is here to take care of nails with the colors that suits your busy lifestyle. This formulation is enriched with Avocado Oil and Vitamin E to nourish your nails while keeping them strong. SERY nail paint range seals nails for 6 days with a glossy shine that gives the ultimate finishing results. The chip-free and ultra-resistant formula offers unparalleled stability while settling easily and controlling yellowing of your nails. Our formulation has easy application with convenient drying time, apply two coats for intense payoff and long wear.

Let your nails have fun with colors!

#### Enriched with:

Vitamin E: helps in moisturizing nails and also support nail health by preventing cracked cuticles and dry skin around the nail bed. Avocado Oil: It helps heal dry and brittle nails. It keeps your nail soft and help in reducing the breakage.

#### Stronger | Long Lasting | Glossy Nails | Cruelty Free

Dranacustic

DREAMY PLUM AO-01 COLORFLIRT NAIL ENAMEL

CHERRY BERRY RED AO 02
COLORFLIRT NAIL ENAMEL

SÉRY
Color-Fire
100 and 100 an

ORANGE PUNCH AO 03 COLORFLIRT NAIL ENAMEL