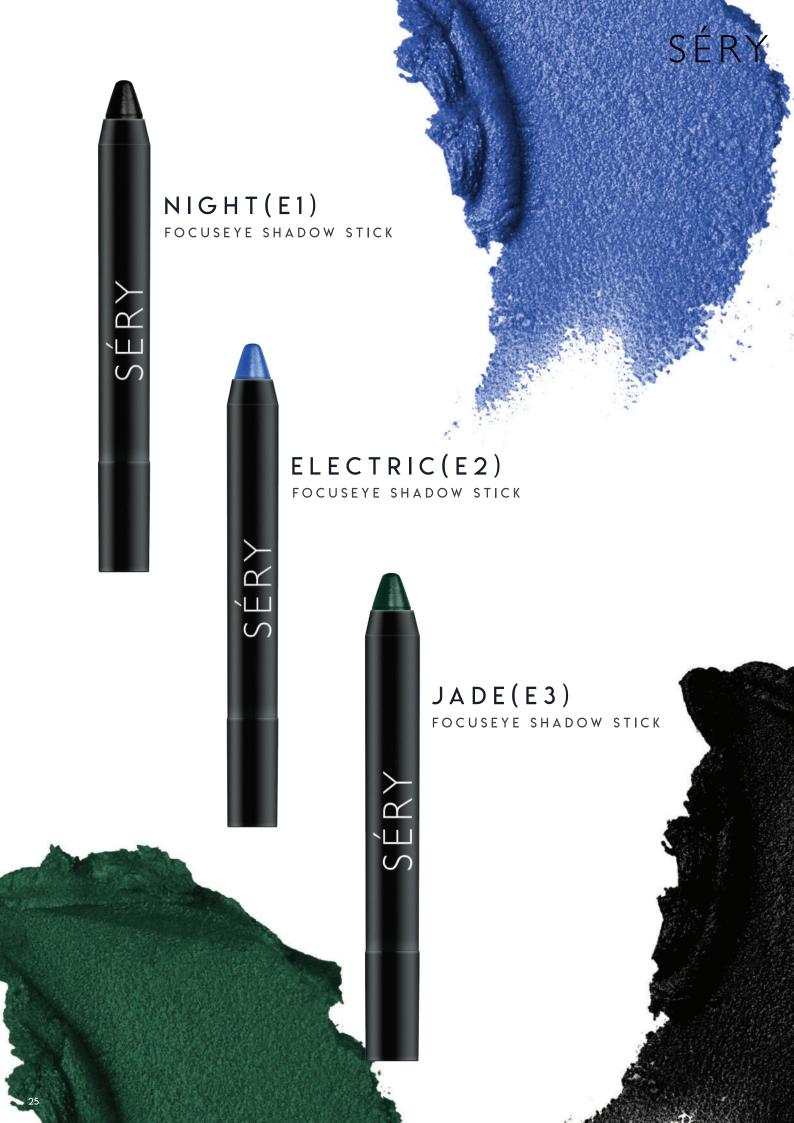

Shift your focus to these dazzling eye crayons and get mesmerizing eyes on-the-go with our versatile shadow stick. Glide the twist-up stick eye shadow for a smudge-free, quick-blend, rich color coverage. The precious ultra-fine pearls offers light-catching and a soft sculpting effect. The auto-fixing chrono-technology delivers transforming texture, which is immediately blendable and stays on for a long time.

Make your eyes a canvas and play with our wide range of shades.

#### Enriched with:

**Red Raspberry:** Packed with powerful antioxidants, it moisturizes the skin, makes it supple and hydrated.

Ultra-Fine Pearls | Highly Pigmented | Smudge-Free | Weightless | Long-Lasting | On-The-Move | Portable | Cruelty Free