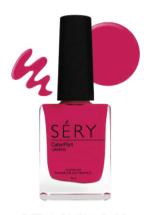

Jojoba Extract: It helps in skin lightening and conditioning

Removes Make-Up I Maintains pH Balance I Refreshes Instantly I Travel-Friendly I On-The-Move I Portable I Cruelty Free

Soap

Paint your nails with the color of flirt. SERY Color Flirt Nail Enamel is here to take care of nails with the colors that suits your busy lifestyle. This formulation is enriched with Avocado Oil and Vitamin E to nourish your nails while keeping them strong. SERY nail paint range seals nails for 6 days with a glossy shine that gives the ultimate finishing results. The chip-free and ultra-resistant formula offers unparalleled stability while settling easily and controlling yellowing of your nails. Our formulation has easy application with convenient drying time, apply two coats for intense payoff and long wear.

Let your nails have fun with colors!

#### Enriched with:

Vitamin E: helps in moisturizing nails and also support nail health by preventing cracked cuticles and dry skin around the nail bed. Avocado Oil: It helps heal dry and brittle nails. It keeps your nail soft and help in reducing the breakage.

CRANBERRY CANDY AO 04 COLORFLIRT NAIL ENAMEL

FIRE ORANGE AO 05 COLORFLIRT NAIL ENAMEL

CORAL CRUSH AO 06 COLORFLIRT NAIL ENAMEL

FUSCHIA FLIRT AO 07 COLORFLIRT NAIL ENAMEL

PINK PLAY AO 08 COLORFLIRT NAIL ENAMEL

PETAL PINK AO 09 COLORFLIRT NAIL ENAMEL

RUSTIC CHARM AO 10 COLORFLIRT NAIL ENAMEL

GLAZING PINK AO 11 COLORFLIRT NAIL ENAMEL

PINK PANACHE AO 12 COLORFLIRT NAIL ENAMEL

POP PINK AO 13 COLORFLIRT NAIL ENAMEL

SOFT MARSHMELLO AO 14 COLORFLIRT NAIL ENAMEL