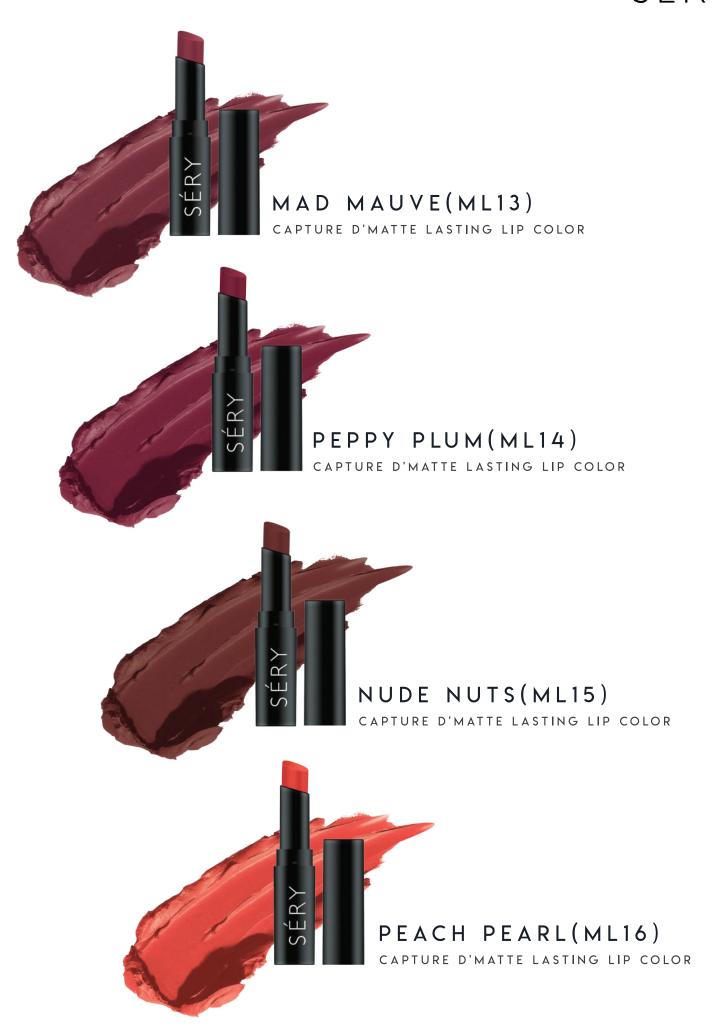

## CAPTURE D' MATTE LASTING LIP COLOR

Indulge in the ultimate matte-ness with the advanced infusion of silky, luxurious pigments designed to flatter all skin tones. This incredible slim lipstick with a long wearing, plush-matte texture delivers intense color pigments in just one stroke. The ultimate light-as-air formula glides on creamy for that extra comfort on application and gradually sets to a matte finish lasting all day long.

Complement all your moods with 18 high pay-off colors. Capture the shade and matte-moment!

Enriched with:

**Red Raspberry:** Packed with powerful antioxidants, it adds hydration to the lips, prevents moisture loss and offers UV-protection.

Plush-Matte Texture | Micronized Pigments | Weightless | Long-Lasting | On-The-Move | Portable | Cruelty Free