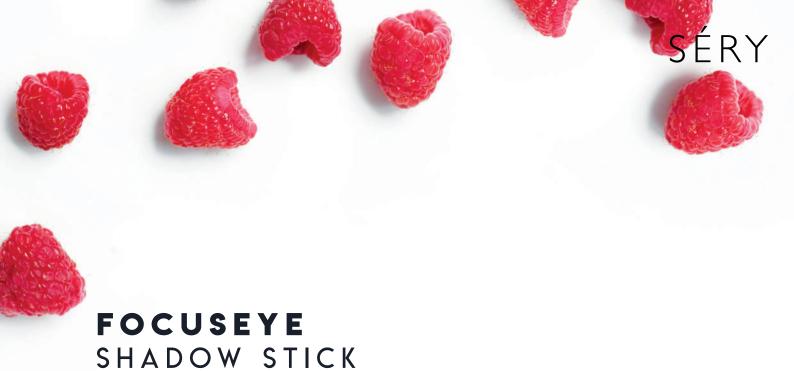

Shift your focus to these dazzling eye crayons and get mesmerizing eyes on-the-go with our versatile shadow stick. Glide the twist-up stick eye shadow for a smudge-free, quick-blend, rich color coverage. The precious ultra-fine pearls offers light-catching and a soft sculpting effect. The auto-fixing chrono-technology delivers transforming texture, which is immediately blendable and stays on for a long time.

Make your eyes a canvas and play with our wide range of shades.