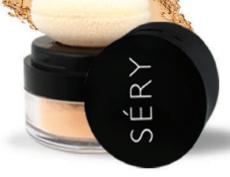

## MOVE-ON NAIL ENAMEL REMOVER

SÉRY Instant Move-On Nail Enamel Remover is an on-the-move and a mess-free product that makes your removing nail paint easier. Now you can enjoy frequent nail paint changes, making our nail grooming easier like never before. To take extra care of your nails with Sweet Almond Oil and Vitamin E. Hydrate and nourish your nails with this gentle enamel remover for effective results.

#### Enriched with:

Almond Oil: Nourishes your nails while protecting them nail peeling, cracking, dryness and breakage.

Vitamin E: Known for its nourishing properties, it generates new nail cells and makes them softer like never before.

Hydrate & Nourish Nailsl Highly Effectivel Mess Freel On-The-Movel Portablel Cruelty Free