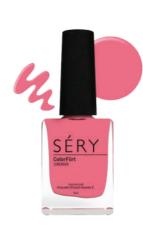

Jojoba Extract: It helps in skin lightening and conditioning

Removes Make-Up I Maintains pH Balance I Refreshes Instantly I Travel-Friendly I On-The-Move I Portable I Cruelty Free

Soap

Paint your nails with the color of flirt. SERY Color Flirt Nail Enamel is here to take care of nails with the colors that suits your busy lifestyle. This formulation is enriched with Avocado Oil and Vitamin E to nourish your nails while keeping them strong. SERY nail paint range seals nails for 6 days with a glossy shine that gives the ultimate finishing results. The chip-free and ultra-resistant formula offers unparalleled stability while settling easily and controlling yellowing of your nails. Our formulation has easy application with convenient drying time, apply two coats for intense payoff and long wear.

Let your nails have fun with colors!

#### Enriched with:

Vitamin E: helps in moisturizing nails and also support nail health by preventing cracked cuticles and dry skin around the nail bed. Avocado Oil: It helps heal dry and brittle nails. It keeps your nail soft and help in reducing the breakage.

#### Stronger | Long Lasting | Glossy Nails | Cruelty Free

Dranacustic

DREAMY PLUM AO-01 COLORFLIRT NAIL ENAMEL

CHERRY BERRY RED AO 02
COLORFLIRT NAIL ENAMEL

SÉRY
Color-Fire
100 and 100 an

ORANGE PUNCH AO 03 COLORFLIRT NAIL ENAMEL

CRANBERRY CANDY AO 04 COLORFLIRT NAIL ENAMEL

FIRE ORANGE AO 05 COLORFLIRT NAIL ENAMEL

CORAL CRUSH AO 06 COLORFLIRT NAIL ENAMEL

FUSCHIA FLIRT AO 07 COLORFLIRT NAIL ENAMEL

PINK PLAY AO 08 COLORFLIRT NAIL ENAMEL