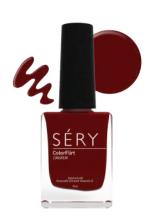

#### Stronger | Long Lasting | Glossy Nails | Cruelty Free

Dranacustic

DREAMY PLUM AO-01 COLORFLIRT NAIL ENAMEL

CHERRY BERRY RED AO 02
COLORFLIRT NAIL ENAMEL

SÉRY
Color-Fire
100 and 100 an

ORANGE PUNCH AO 03 COLORFLIRT NAIL ENAMEL