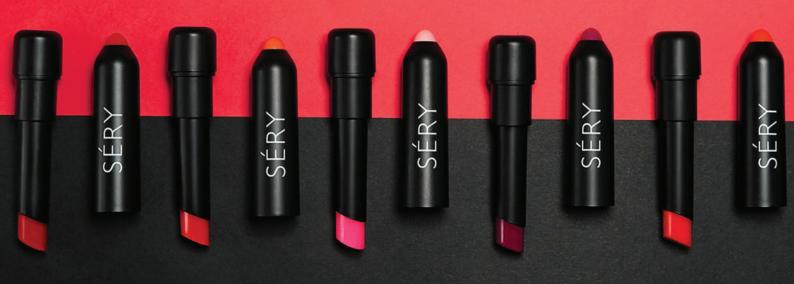

## CAPTURE D' MATTE LASTING LIP COLOR

Indulge in the ultimate matte-ness with the advanced infusion of silky, luxurious pigments designed to flatter all skin tones. This incredible slim lipstick with a long wearing, plush-matte texture delivers intense color pigments in just one stroke. The ultimate light-as-air formula glides on creamy for that extra comfort on application and gradually sets to a matte finish lasting all day long.

Complement all your moods with 18 high pay-off colors. Capture the shade and matte-moment!

Enriched with:

**Red Raspberry:** Packed with powerful antioxidants, it adds hydration to the lips, prevents moisture loss and offers UV-protection.

Plush-Matte Texture | Micronized Pigments | Weightless | Long-Lasting | On-The-Move | Portable | Cruelty Free