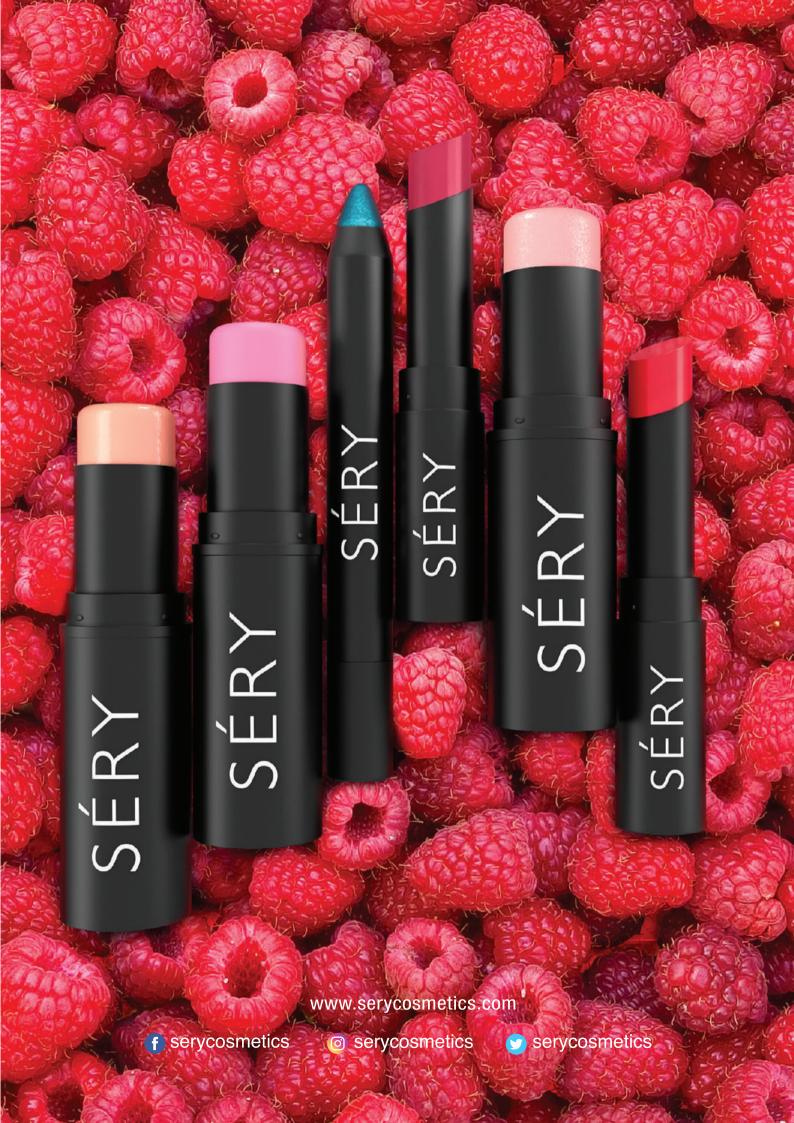

## CAPTURE D' MATTE LASTING LIP COLOR

Indulge in the ultimate matte-ness with the advanced infusion of silky, luxurious pigments designed to flatter all skin tones. This incredible slim lipstick with a long wearing, plush-matte texture delivers intense color pigments in just one stroke. The ultimate light-as-air formula glides on creamy for that extra comfort on application and gradually sets to a matte finish lasting all day long.

Complement all your moods with 18 high pay-off colors. Capture the shade and matte-moment!

Enriched with:

**Red Raspberry:** Packed with powerful antioxidants, it adds hydration to the lips, prevents moisture loss and offers UV-protection.

## SAY CHEEZ! CREAMY MATTE LIP COLOR

Desire the bold luscious lips? Our Say Cheeez! Creamy Matte Lipstick is here to provide you the right combination between bold and opulence. An advanced infusion of conditioning agents delivers a rich demi-matte luminous finish in just one glide. This moisture enriched formula creates a smooth three-dimensional color effect keeping the lips well hydrated all day long. The special technology of polymers with 'flex-form' complex.

## POUT 'N' SHINE LIP TINT

Get a kiss-worthy pout anytime, anywhere with fun-flavored, tinted and luscious lippies! Drench your lips with these fun fruit-kissed lip tints that comes with the perfect combination of color and care. An amalgamation of two rich utterly butterly ingredients, a combination that makes the perfect pout. Special emollients keep the lips well hydrated, luscious and nourished all day long. The soothing agents additionally improve the natural tone of your lips with the ultra-volumizing effect.