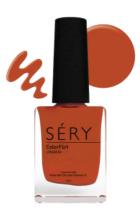

Jojoba Extract: It helps in skin lightening and conditioning

Removes Make-Up I Maintains pH Balance I Refreshes Instantly I Travel-Friendly I On-The-Move I Portable I Cruelty Free

Soap

Paint your nails with the color of flirt. SERY Color Flirt Nail Enamel is here to take care of nails with the colors that suits your busy lifestyle. This formulation is enriched with Avocado Oil and Vitamin E to nourish your nails while keeping them strong. SERY nail paint range seals nails for 6 days with a glossy shine that gives the ultimate finishing results. The chip-free and ultra-resistant formula offers unparalleled stability while settling easily and controlling yellowing of your nails. Our formulation has easy application with convenient drying time, apply two coats for intense payoff and long wear.

SHADOW GREY AO 20 COLORFLIRT NAIL ENAMEL

WHITE BEAUTY AO 21 COLORFLIRT NAIL ENAMEL

CHARCOAL BLACK AO 22 COLORFLIRT NAIL ENAMEL

RUSTIC ORANGE AO 23 COLORFLIRT NAIL ENAMEL

CARAMEL BITE AO 24
COLORFLIRT NAIL ENAMEL