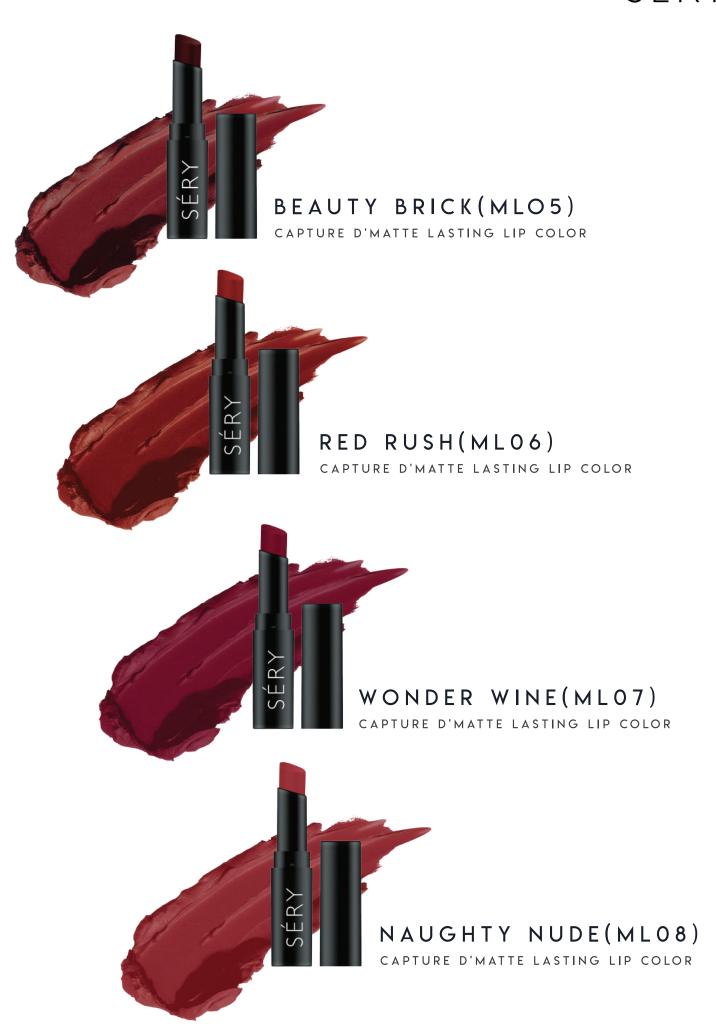

## CAPTURE D' MATTE LASTING LIP COLOR

Indulge in the ultimate matte-ness with the advanced infusion of silky, luxurious pigments designed to flatter all skin tones. This incredible slim lipstick with a long wearing, plush-matte texture delivers intense color pigments in just one stroke. The ultimate light-as-air formula glides on creamy for that extra comfort on application and gradually sets to a matte finish lasting all day long.

Complement all your moods with 18 high pay-off colors. Capture the shade and matte-moment!

Enriched with:

**Red Raspberry:** Packed with powerful antioxidants, it adds hydration to the lips, prevents moisture loss and offers UV-protection.