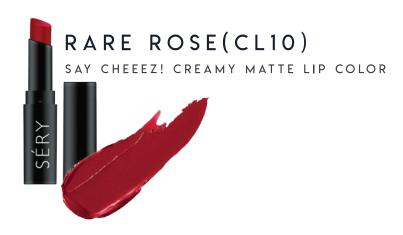

## SAY CHEEZ! CREAMY MATTE LIP COLOR

Desire the bold luscious lips? Our Say Cheeez! Creamy Matte Lipstick is here to provide you the right combination between bold and opulence. An advanced infusion of conditioning agents delivers a rich demi-matte luminous finish in just one glide. This moisture enriched formula creates a smooth three-dimensional color effect keeping the lips well hydrated all day long. The special technology of polymers with 'flex-form' complex.

#### Enriched with:

Red Raspberry: Packed with powerful antioxidants, it adds hydration to the lips, prevents moisture loss and offers UV-protection.

Vitamin E: Known for its anti-aging properties, it generates new skin cells and makes them softer.

3D Creamy Matte Finish | Dermatologically Tested | Weightless | Long-Lasting | On-The-Move | Portable | Cruelty Free