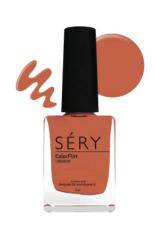

Jojoba Extract: It helps in skin lightening and conditioning

Removes Make-Up I Maintains pH Balance I Refreshes Instantly I Travel-Friendly I On-The-Move I Portable I Cruelty Free

Soap

Paint your nails with the color of flirt. SERY Color Flirt Nail Enamel is here to take care of nails with the colors that suits your busy lifestyle. This formulation is enriched with Avocado Oil and Vitamin E to nourish your nails while keeping them strong. SERY nail paint range seals nails for 6 days with a glossy shine that gives the ultimate finishing results. The chip-free and ultra-resistant formula offers unparalleled stability while settling easily and controlling yellowing of your nails. Our formulation has easy application with convenient drying time, apply two coats for intense payoff and long wear.

Let your nails have fun with colors!

#### Enriched with:

Vitamin E: helps in moisturizing nails and also support nail health by preventing cracked cuticles and dry skin around the nail bed. Avocado Oil: It helps heal dry and brittle nails. It keeps your nail soft and help in reducing the breakage.

#### Stronger | Long Lasting | Glossy Nails | Cruelty Free

Dranacustic

DREAMY PLUM AO-01 COLORFLIRT NAIL ENAMEL

CHERRY BERRY RED AO 02
COLORFLIRT NAIL ENAMEL

SÉRY
Color-Fire
100 and 100 an

ORANGE PUNCH AO 03 COLORFLIRT NAIL ENAMEL