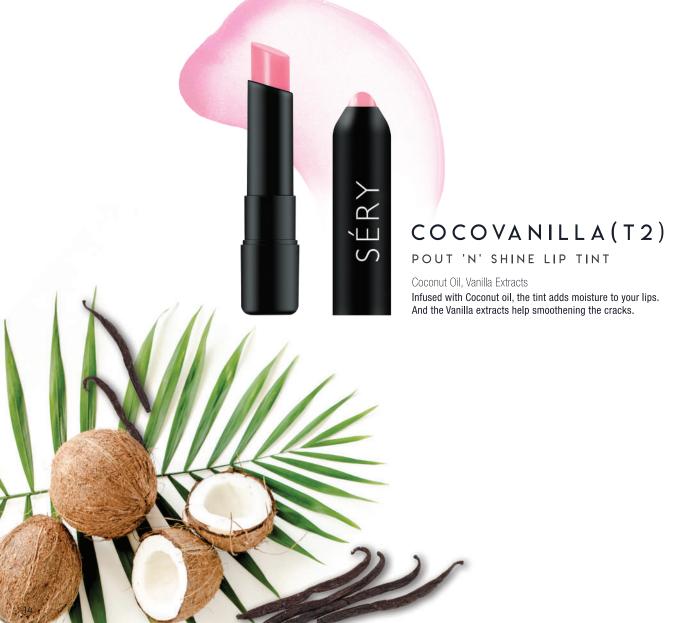

## POUT 'N' SHINE LIP TINT

Get a kiss-worthy pout anytime, anywhere with fun-flavored, tinted and luscious lippies! Drench your lips with these fun fruit-kissed lip tints that comes with the perfect combination of color and care. An amalgamation of two rich utterly butterly ingredients, a combination that makes the perfect pout. Special emollients keep the lips well hydrated, luscious and nourished all day long. The soothing agents additionally improve the natural tone of your lips with the ultra-volumizing effect.

Let the lip tint do the magic with that pout.

Flavored | Plumping Effect | Instantly Hydrates | Weightless | On-The-Move | Portable | Cruelty Free

13