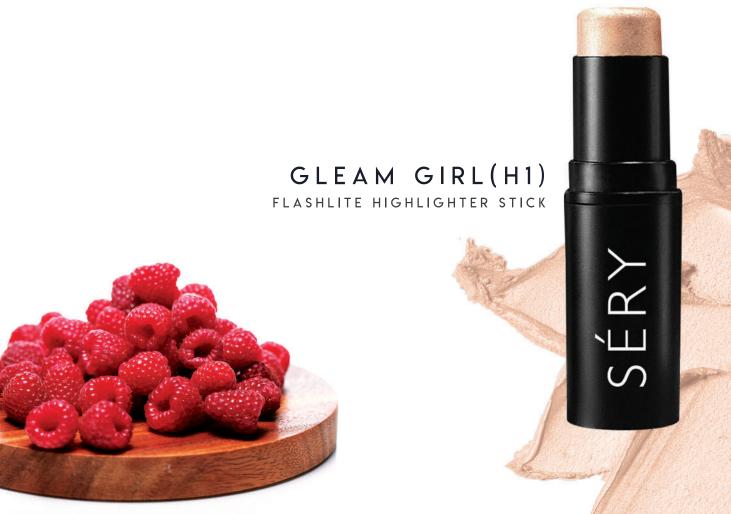

## FLASHLITE HIGHLIGHTER STICK

Be the prism of the party and shine in the crowd with this gleaming beauty! This buildable, velvety formula imparts a natural-looking finish. This sheer, multi-tasking formula blends effortlessly to create shimmering accents and highlights on all skin tones. The precious ultra-fine pearls and soft focus powder leaves a seductively natural, long lasting and silky touch. It adds an iridescent glow on cheekbones, brow bones, the nasal bridge, or anywhere you want.

Layer it on for a dazzling highlight.

Enriched with:

Red Raspberry: It moisturizes the skin and adds immediate radiance

Ultra-Fine Pearls | Natural Radiance | Weightless | Long Lasting | On-The-Move | Portable | Cruelty Free