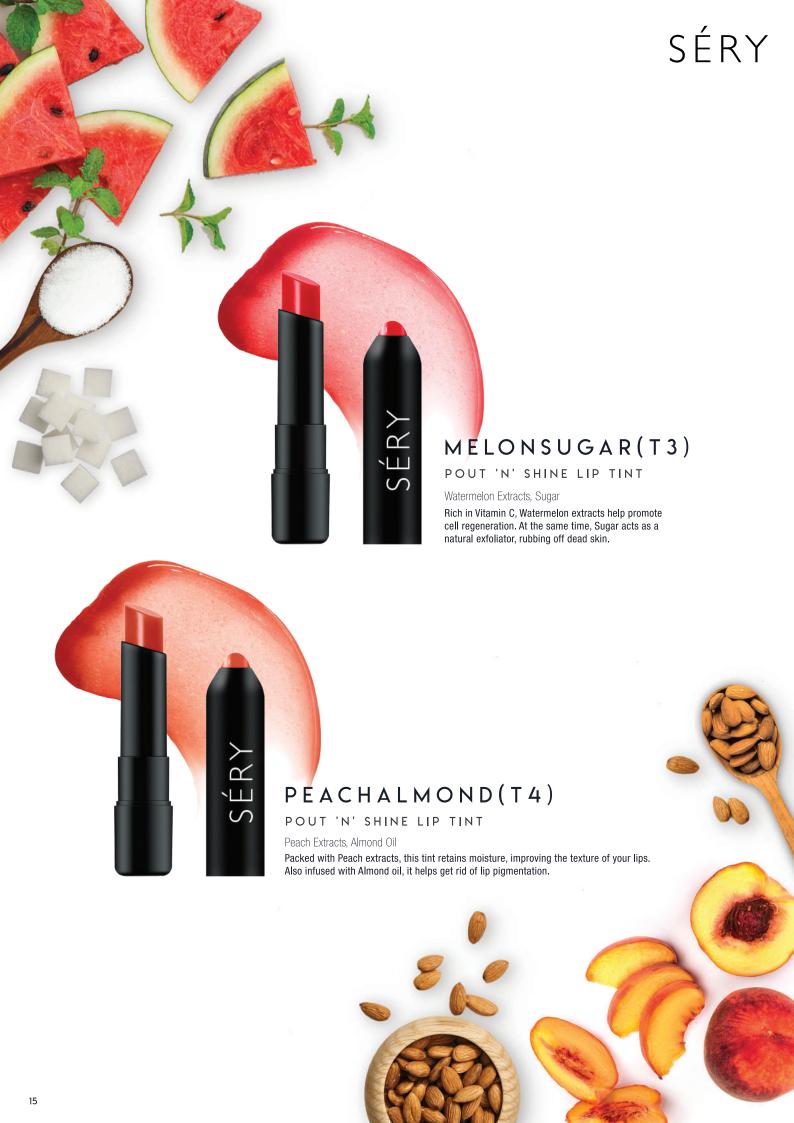

## POUT 'N' SHINE LIP TINT

Get a kiss-worthy pout anytime, anywhere with fun-flavored, tinted and luscious lippies! Drench your lips with these fun fruit-kissed lip tints that comes with the perfect combination of color and care. An amalgamation of two rich utterly butterly ingredients, a combination that makes the perfect pout. Special emollients keep the lips well hydrated, luscious and nourished all day long. The soothing agents additionally improve the natural tone of your lips with the ultra-volumizing effect.

Let the lip tint do the magic with that pout.

Flavored | Plumping Effect | Instantly Hydrates | Weightless | On-The-Move | Portable | Cruelty Free

13