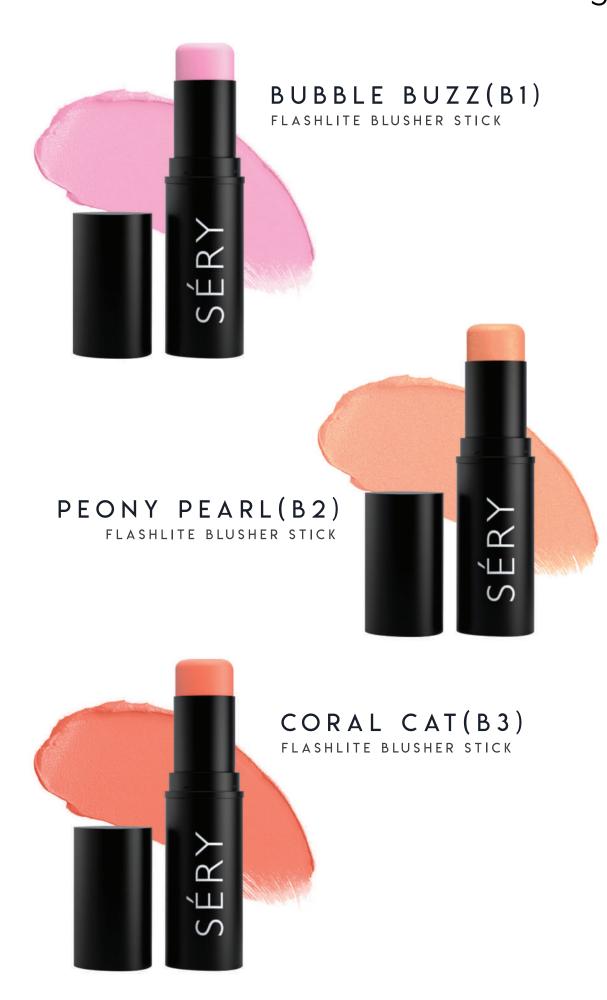

## FLASHLITE BLUSHER STICK

Set the ramp on fire within seconds. Add more charm to your cheeks with extra care, all day long. So blush, blossom and get ready for the flash! This multi-tasking creamy formula blends effortlessly to create a natural pop of color on your cheeks. The precious ultra-fine pigments and special soft focus powder present in it leaves a seductively natural, long lasting and silky-touch.

Perfect for instant pop touch-ups!

#### Enriched with:

Red Raspberry: It moisturizes the skin and adds immediate radiance

Creamy Texture | Ultra-Fine Pigments | Crease-Proof | Weightless | Long Lasting | On-The-Move | Portable | Cruelty Free