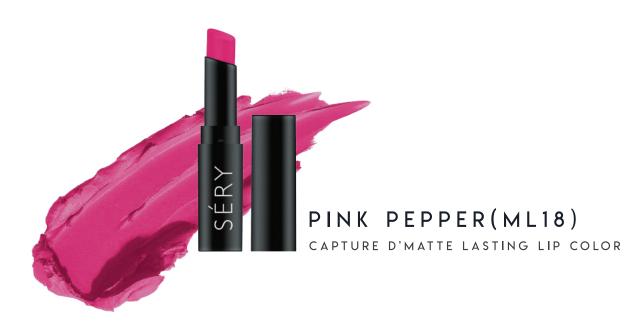

## CAPTURE D' MATTE LASTING LIP COLOR

Indulge in the ultimate matte-ness with the advanced infusion of silky, luxurious pigments designed to flatter all skin tones. This incredible slim lipstick with a long wearing, plush-matte texture delivers intense color pigments in just one stroke. The ultimate light-as-air formula glides on creamy for that extra comfort on application and gradually sets to a matte finish lasting all day long.

Complement all your moods with 18 high pay-off colors. Capture the shade and matte-moment!

Enriched with:

**Red Raspberry:** Packed with powerful antioxidants, it adds hydration to the lips, prevents moisture loss and offers UV-protection.

Plush-Matte Texture | Micronized Pigments | Weightless | Long-Lasting | On-The-Move | Portable | Cruelty Free