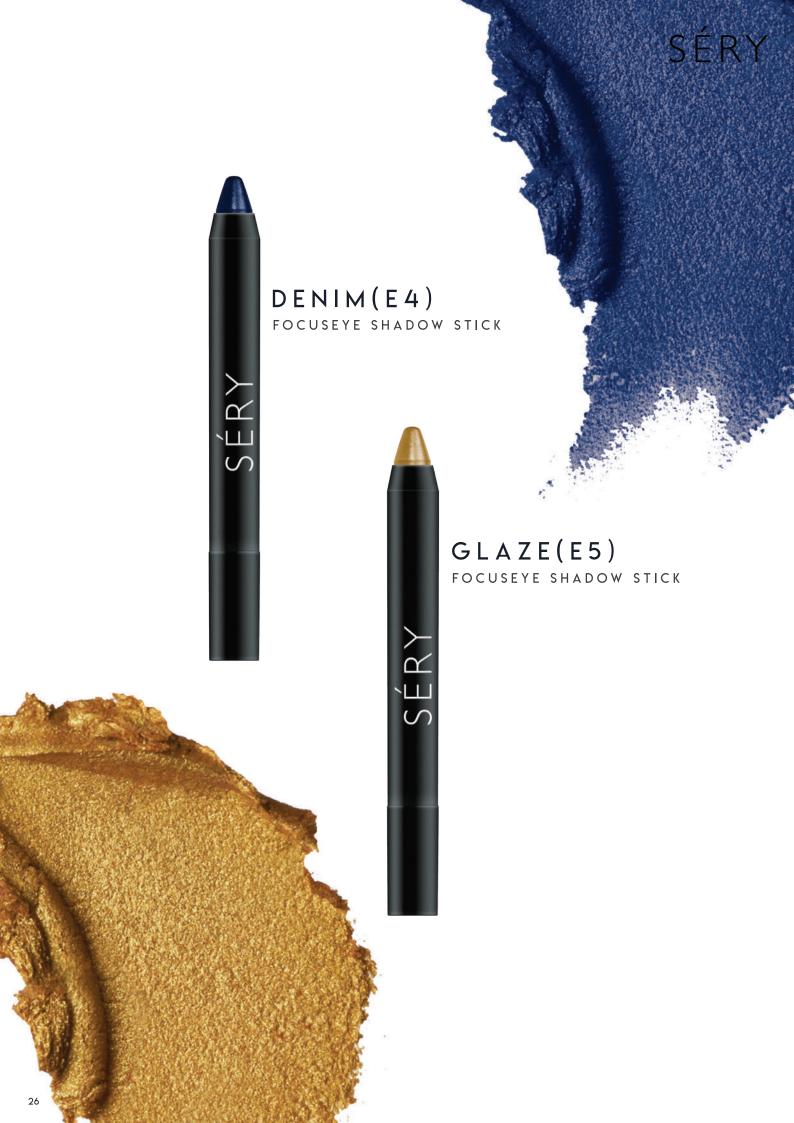

Shift your focus to these dazzling eye crayons and get mesmerizing eyes on-the-go with our versatile shadow stick. Glide the twist-up stick eye shadow for a smudge-free, quick-blend, rich color coverage. The precious ultra-fine pearls offers light-catching and a soft sculpting effect. The auto-fixing chrono-technology delivers transforming texture, which is immediately blendable and stays on for a long time.

Make your eyes a canvas and play with our wide range of shades.

#### Enriched with:

**Red Raspberry:** Packed with powerful antioxidants, it moisturizes the skin, makes it supple and hydrated.

Ultra-Fine Pearls | Highly Pigmented | Smudge-Free | Weightless | Long-Lasting | On-The-Move | Portable | Cruelty Free