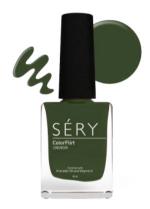

Jojoba Extract: It helps in skin lightening and conditioning

Removes Make-Up I Maintains pH Balance I Refreshes Instantly I Travel-Friendly I On-The-Move I Portable I Cruelty Free

Soap

Paint your nails with the color of flirt. SERY Color Flirt Nail Enamel is here to take care of nails with the colors that suits your busy lifestyle. This formulation is enriched with Avocado Oil and Vitamin E to nourish your nails while keeping them strong. SERY nail paint range seals nails for 6 days with a glossy shine that gives the ultimate finishing results. The chip-free and ultra-resistant formula offers unparalleled stability while settling easily and controlling yellowing of your nails. Our formulation has easy application with convenient drying time, apply two coats for intense payoff and long wear.

Let your nails have fun with colors!

#### Enriched with:

Vitamin E: helps in moisturizing nails and also support nail health by preventing cracked cuticles and dry skin around the nail bed. Avocado Oil: It helps heal dry and brittle nails. It keeps your nail soft and help in reducing the breakage.

#### Stronger | Long Lasting | Glossy Nails | Cruelty Free

Dranacustic

DREAMY PLUM AO-01 COLORFLIRT NAIL ENAMEL

CHERRY BERRY RED AO 02
COLORFLIRT NAIL ENAMEL

SÉRY
Color-Fire
100 and 100 an

ORANGE PUNCH AO 03 COLORFLIRT NAIL ENAMEL