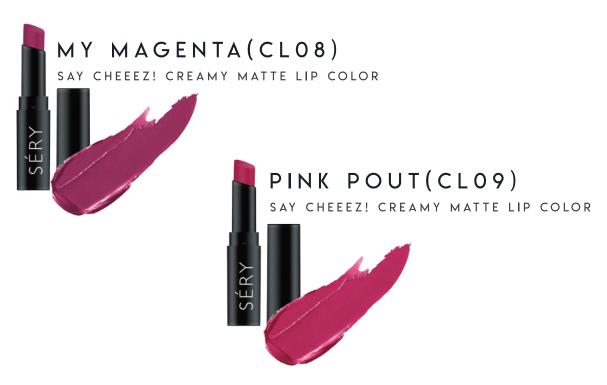

## SAY CHEEZ! CREAMY MATTE LIP COLOR

Desire the bold luscious lips? Our Say Cheeez! Creamy Matte Lipstick is here to provide you the right combination between bold and opulence. An advanced infusion of conditioning agents delivers a rich demi-matte luminous finish in just one glide. This moisture enriched formula creates a smooth three-dimensional color effect keeping the lips well hydrated all day long. The special technology of polymers with 'flex-form' complex.

#### Enriched with:

Red Raspberry: Packed with powerful antioxidants, it adds hydration to the lips, prevents moisture loss and offers UV-protection.

Vitamin E: Known for its anti-aging properties, it generates new skin cells and makes them softer.

3D Creamy Matte Finish | Dermatologically Tested | Weightless | Long-Lasting | On-The-Move | Portable | Cruelty Free