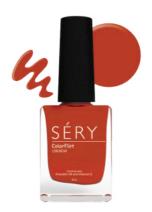

Jojoba Extract: It helps in skin lightening and conditioning

Removes Make-Up I Maintains pH Balance I Refreshes Instantly I Travel-Friendly I On-The-Move I Portable I Cruelty Free

Soap

Paint your nails with the color of flirt. SERY Color Flirt Nail Enamel is here to take care of nails with the colors that suits your busy lifestyle. This formulation is enriched with Avocado Oil and Vitamin E to nourish your nails while keeping them strong. SERY nail paint range seals nails for 6 days with a glossy shine that gives the ultimate finishing results. The chip-free and ultra-resistant formula offers unparalleled stability while settling easily and controlling yellowing of your nails. Our formulation has easy application with convenient drying time, apply two coats for intense payoff and long wear.

SHADOW GREY AO 20 COLORFLIRT NAIL ENAMEL

WHITE BEAUTY AO 21 COLORFLIRT NAIL ENAMEL

CHARCOAL BLACK AO 22 COLORFLIRT NAIL ENAMEL

RUSTIC ORANGE AO 23 COLORFLIRT NAIL ENAMEL

CARAMEL BITE AO 24
COLORFLIRT NAIL ENAMEL