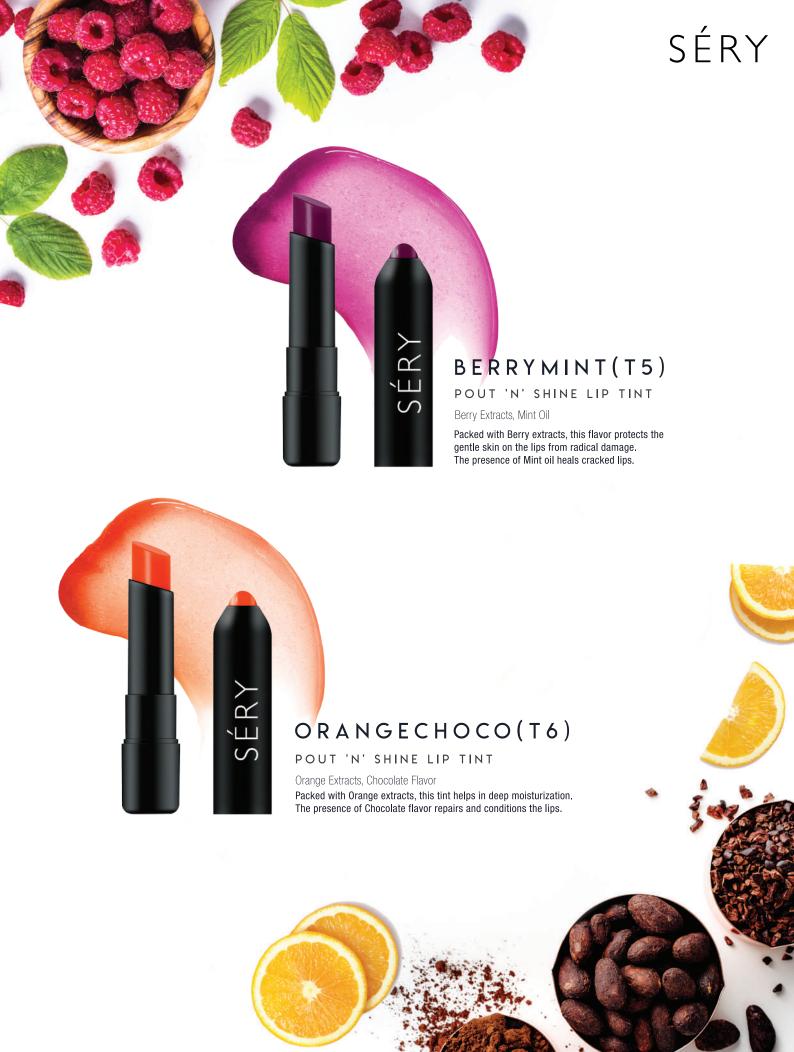

## POUT 'N' SHINE LIP TINT

Get a kiss-worthy pout anytime, anywhere with fun-flavored, tinted and luscious lippies! Drench your lips with these fun fruit-kissed lip tints that comes with the perfect combination of color and care. An amalgamation of two rich utterly butterly ingredients, a combination that makes the perfect pout. Special emollients keep the lips well hydrated, luscious and nourished all day long. The soothing agents additionally improve the natural tone of your lips with the ultra-volumizing effect.

Let the lip tint do the magic with that pout.

Flavored | Plumping Effect | Instantly Hydrates | Weightless | On-The-Move | Portable | Cruelty Free

13