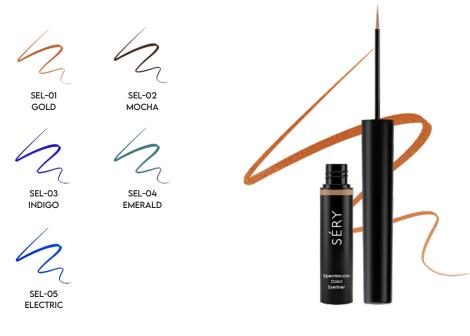

# SPECTACULAR COLOR EYELINER

Enriched with the goodness of Argan Oil to prevent the eyes from inflamation

- · Lightweight formula
- Intense color in one stroke
- · Comes with a felt-tip applicator
- · Smudge-proof and water resistant
- Long wearing formula