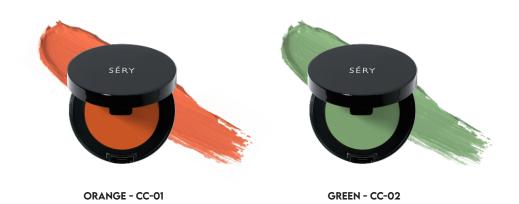

# FADE IT COLOR CORRECTOR

Enriched with the goodness of Tropical Oil that provides skin conditioning benefits

- Orange: dark circles & pigmentation
- · Green: redness, pimple & acne spots
- · Smooth and satin finish
- · Effortless blending
- · Crease resistant
- · Buildable coverage with natural finish