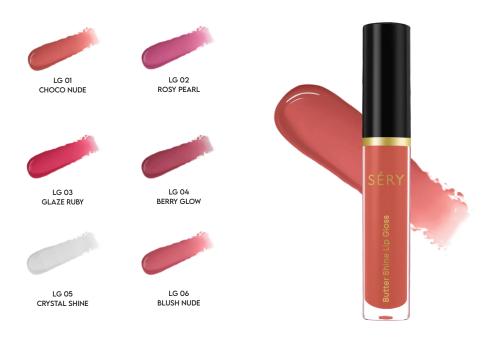

# BUTTER SHINE LIP GLOSS

Enriched with the goodness of Shea Butter to keep the lips hydrated

- Non-sticky formula
- Lightweight
- · Hydrating properties
- · High-shine finish

SÉRY

90+ SHADES AVAILABLE