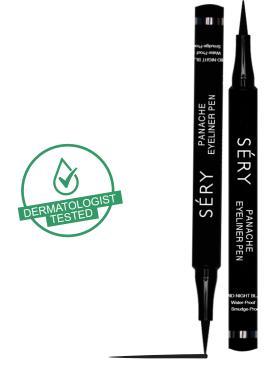

# PANACHE EYE LINER PEN

#### Intense, bold black finish for deeply defined eyes

- Quick dry long wearing formula
- Up to 24 hours stay
- Waterproof and smudge-proof
- Highly pigmented
- High shine and jet black finish

**EL- 01 MIDNIGHT BLACK** 