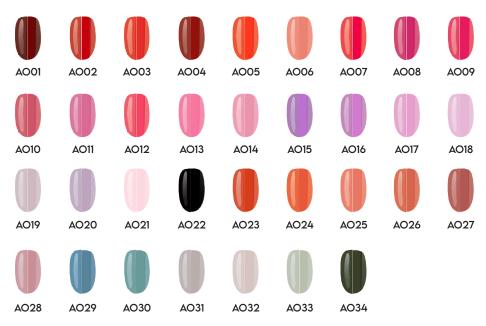

# COLOR FLIRT NAIL POLISH

Enriched with Avocado Oil & Vitamin E to control the nails from discoloring

- Up to 6 days stay
- · Chip resistant & quick dry formula
- Intense color payoff
- Flat brush applicator

### **GLOSSY - 34 SHADES**

This collection has an array of magnificent glossy finish color that suits every skin tone.