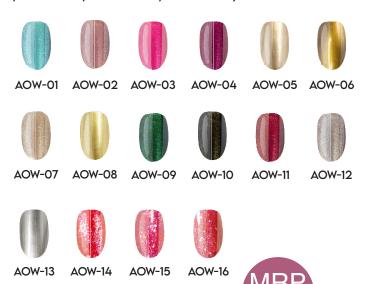

### **CELEBRATION COLLECTION - 16 SHADES**

Suitable for every occasion, the trendy and ravishing shades of this collection consist of Matte, Shimmer, Pastel and Glossy nail paints to keep the nails on point for every celebration.