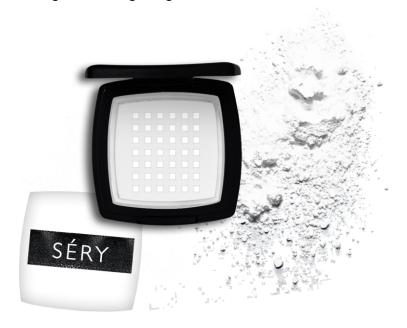

# GOBARE COMPACT POWDER

Enriched with Vitamin E & SPF 15 to hydrate & protect skin from UV damage

- Lightweight formula
- · Buildable coverage
- Natural finish
- · Comes with sponge applicator