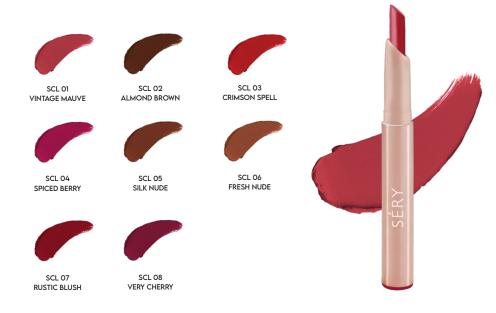

# MATTE CARE LIPSTICK

Enriched with Vitamin E, Candelilla wax, Carnauba wax, & Castor oil to keep the lips soft, smooth & supple

- · Creamy matte finish
- Weightless
- · Rich color play-off
- Highly pigmented
- · Soft & nourished lips
- · Sustainable packaging