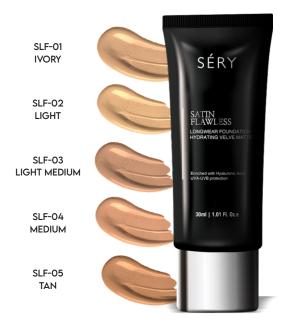

# SATIN FLAWLESS LIQUID FOUNDATION

#### Formulated with Hyaluronic Acid for intense moisturisation

- · Easy application
- Effortless blending
- · Medium to buildable coverage
- · Long-lasting results
- UVA-UVB filters for sun protection