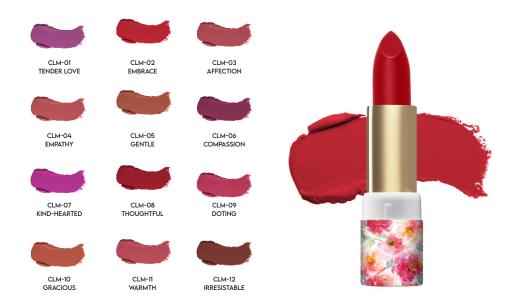

# MATTE CARE LIPSTICK

Enriched with Vitamin E, Candelilla wax, Carnauba wax, & Castor oil to keep the lips soft, smooth & supple

- · Creamy matte finish
- Weightless
- · Rich color play-off
- Highly pigmented
- · Soft & nourished lips
- · Sustainable packaging