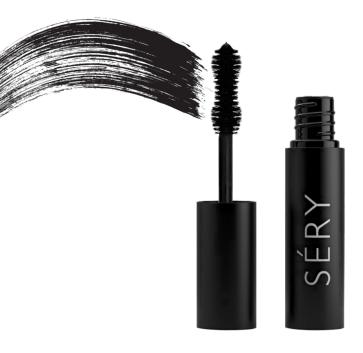

### XPRESSLASH VOLUMIZING MASCARA

Comes with the goodness of Castor Oil that prevents the breakage of lashes

- Lightweight
- Long lasting
- Ultra volumizing
- Smudge-proof & Water resistant formula

M-1 BLACK