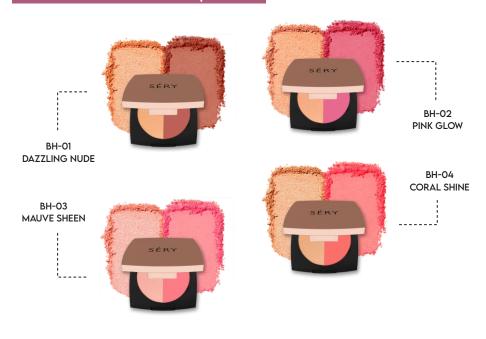

# ILLU MATTE BLUSHER & HIGHLIGHTER DUO

Glow with the power of 2 in 1 - Highlighter & Blush, that is infused with hyaluronic acid to retain the hydration of skin

- Blusher: Extreme matte finishHighlighter: Ultra Shimmery finish
- · Lightweight formula
- · Effortless blending
- Highly pigmented

### Available in 04 shades palette