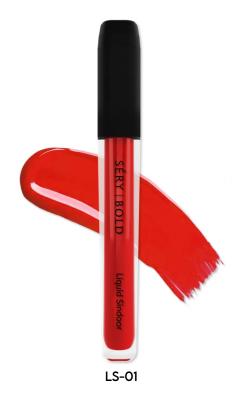

### BOLD

### LIQUID SINDOOR

Enriched with Coconut oil, rosehip oil, and rose extract for a nourishing and soothing effect.

- Highly pigmented
- Waterproof and long-lasting
- Suitable for all skin types
- · Applicator for precise application