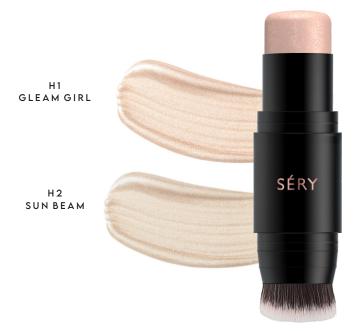

# FLASHLITE HIGHLIGHTER STICK

#### Formulated with Red Raspberry to keep the skin hydrated

- · Soft shimmery finish
- · Ultra-smooth & creamy texture
- · Easy application with built-in applicator
- Long-lasting
- Perfect for all skin types