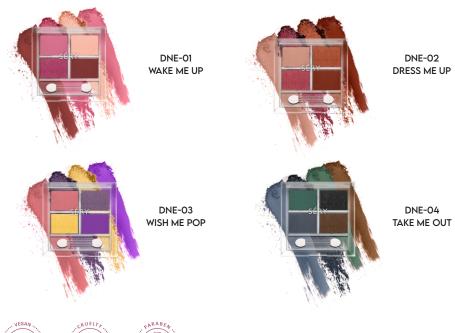

# **DAY TO NIGHT**EYE SHADOW PALETTE

4 in 1 Eye Shadow Palette with the combination of Shimmer, Pearl & Matte

- · Smooth application
- · Long wearing formula
- · Lightweight formula
- · Easy bendability
- · Highly pigmented
- Silky & creamy texture

### Available in 04 shades palette