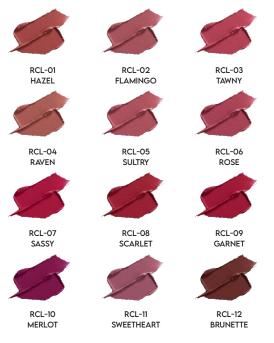

# ROUGE CREAMY LIPSTICK

Enriched with Castor Oil, Carnauba Wax, Candelilla Wax, and Vitamin E which gives nourished and super soft lips forever

- 8 hrs of comfort on lips
- Highly Pigmented
- · Lightweight formula
- Creamy Texture
- Sustainable packaging