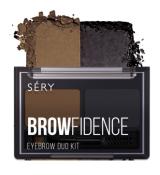

# BROWFIDENCE EYEBROW DUO KIT

Formulated with Vitamin E to strengthen the eyebrow hair

- 2 in 1 shade palette
- Natural matte finish
- · Buildable and lightweight formula
- · Comes with a brush & spoolie applicator

### Available in 02 shades palette

BED-01 NATURAL

BED-02 DARK