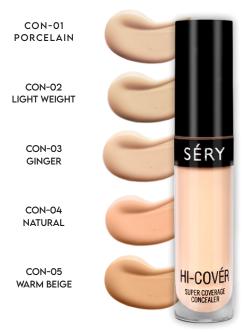

# HI-COVÉR SUPER COVERAGE CONCEALER

Enriched with Caffiene, Macademia Oil, Squalane, Evening Primerose Oil & Marula Oil that helps in boosting circulation & conditions the skin.

- · Soft matte finish
- Crease-proof
- · Buildable coverage
- · Easy & smooth blending