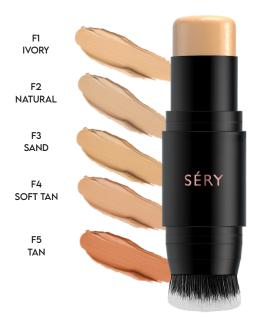

# FIX 'N' CLICK FOUNDATION STICK

Enriched with Kaolin Clay, Vitamin E & SPF 15, to keep the skin nourished & protect from harmful rays

- · Suits every skin type
- · Easy application with built-in-applicator
- Buildable & lightweight
- · Long-lasting & hydrating formula