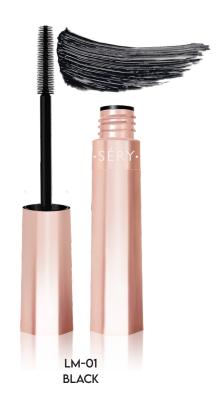

# LASH LAMINATE MASCARA

Enriched with Jojoba Oil, Calendula & Biotin extracts to prevent the breakage of lashes and boost their growth

- Lightweight
- · Lengthening effect
- · Ultra buildable and creamy
- Long lasting