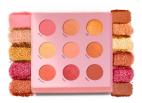

# OH-SO-NICE FACE PALETTE

3 in 1 product - contour, 2 shades of blusher & a highlighter

- · Effortless blending
- · Lightweight formula
- · Highly pigmented
- · Long-lasting results
- Built-in mirror
- · Sustainable packaging

### Available in 02 shades palette

FP-02 SUGARLACIOUS