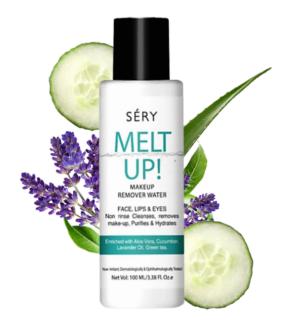

# MELT UP MAKEUP REMOVER

Comes with the goodness of Aloe Vera, Cucumber, Lavender Oil, and Green Tea to keep the skin away from drying

- · Nourishing makeup remover
- · Lightweight with non-drying formula
- Effectively removes waterproof makeup
- · Safe for removing face, eyes and lip makeup
- · Free from harmful chemicals

MW-01 TRANSPARENT