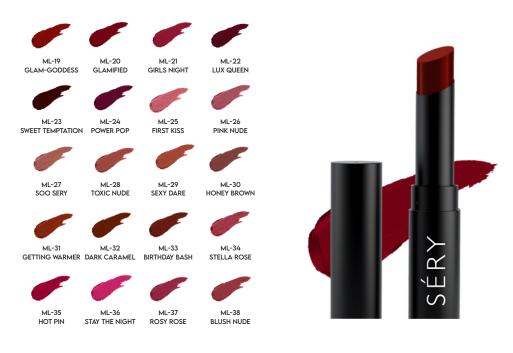

# STAY ON LIQUID MATTE LIP COLOR

Enriched with Vitamin E to keep the lips hydrated

- · One stroke application
- Matte finish
- Highly pigmented
- · Stays for up to 12hrs
- · Quick drying formula

#### Available in 24 shades

**CABANA SUNSET - LSO -01** 

**CORAL WAVE - LSO -02** 

PEACH TART- LSO -03

**SAND NUDE - LSO -04** 

FOREVER NUDE - LSO -05

**WANDER LUST - LSO -06** 

**AUTUMN WIND - LSO -07** 

**CALL ME CHOCOLATE - LSO -08** 

**DELIGHTFUL NUDE - LSO -09** 

**ELECTRIC ORCHID - LSO -10** 

PINK SOUFFLE - LSO -11

**HOT DAMN - LSO-12** 

**SEDUCTIVE FUSHIA - LSO -13** 

**TENDER LOVE - LSO -14** 

SAGRIA POUT - LSO -15

**SHOW STOPPER - LSO -16** 

SPICY RUST - LSO -17

**DON'T STOP ME RED - LSO -18** 

**MAGENTIC - LSO -19** 

**MAUVELOUS - LSO -20** 

**DEEP CHERRY - LSO -21** 

SWEET PLUM - LSO -22

CORAL RUSH - LSO -23

WHIRLY MAUVE - LSO -24