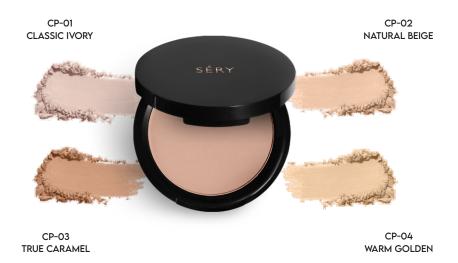

# GOBARE COMPACT POWDER

Enriched with Vitamin E & SPF 15 to hydrate & protect skin from UV damage

- Lightweight formula
- · Buildable coverage
- Natural finish
- · Comes with sponge applicator