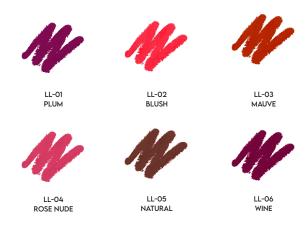

### EDGE IT ALL LIP LINER

#### Get ready to create fuller-looking and defined lips

- · Creamy matte formula
- Dual-usage: lip liner & lipstick
- Waterproof & smudge-proof
- · Highly pigmented
- · Long-lasting & lightweight