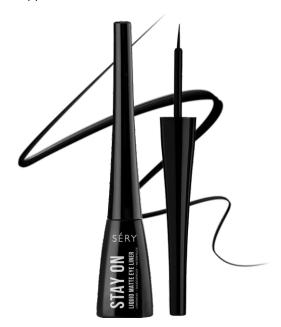

# STAY ON LIQUID MATTE EYELINER

Enriched with the goodness of Argan Oil to provide moisturisation

- · Long-wearing
- Smudge-proof & waterproof
- Highly pigmented
- Lightweight formula
- Quick drying
- Matte finish
- · Comes with brush applicator

LEL-01 BLACK