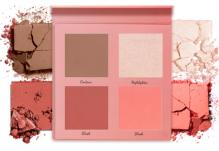

# OH-SO-NICE FACE PALETTE

3 in 1 product - contour, 2 shades of blusher & a highlighter

- · Effortless blending
- · Lightweight formula
- · Highly pigmented
- · Long-lasting results
- Built-in mirror
- · Sustainable packaging

### Available in 02 shades palette

FP-02 SUGARLACIOUS