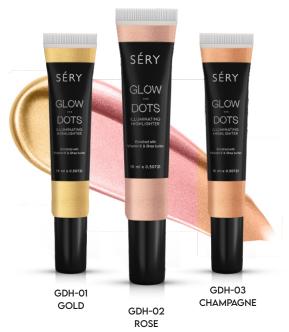

# GLOW DOTS ILLUMINATING HIGHLIGHTER

Enriched with Vitamin E & Shea butter to keep the skin moisturised & soft

- · Lightweight formula
- Highly pigmented
- · Blends easily
- · Long lasting
- Multi-functional product
- · Smudge proof