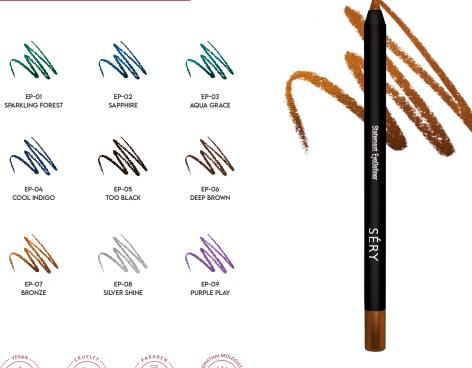

# STATEMENT EYE DEFINER

Ideal for sensitive eyes and gives velvety smooth finish

- One stroke application
- Highly pigmented
- Up to 24 hours stay
- · Waterproof & smudge-proof