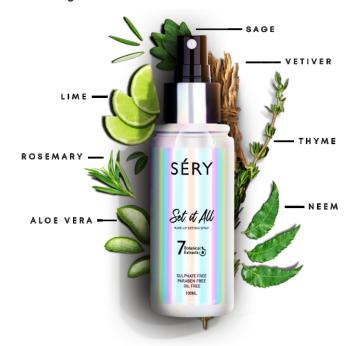

# SET IT ALL MAKEUP SETTING SPRAY

Enriched with the goodness of 7 Botanical extracts to maintain skin's health

- · Non-Sticky and refreshing
- Makes makeup long lasting
- · Lightweight formula
- Gives smooth finish
- · Prevents creasing

MSS-01 TRANSPARENT